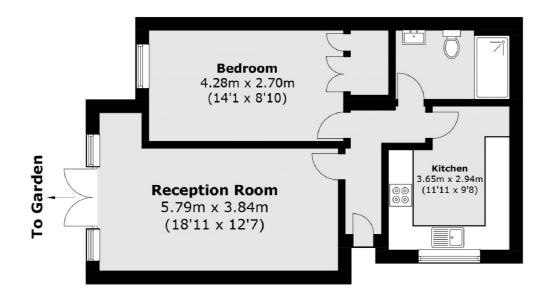

## Ewell Road, Surbiton, KT6

Total area (approx.): 52.86 sq. m (568.98 sq. ft)

Surbiton 2 Claremont Road Surbiton KT6 4QU Sales 020 8390 3939 Energy Rating: D. We aim to make our particulars both accurate and reliable. However they are not guaranteed; nor do they form part of an offer or contract. If you require clarification on any points then please contact us, especially if you're traveling some distance to view. Please note that appliances and heating systems have not been tested and therefore no warranties can be given as to their good working order.