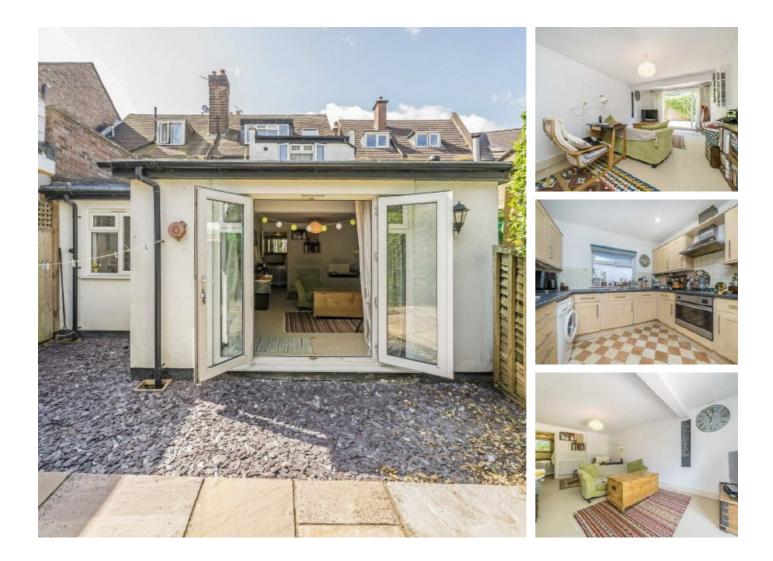

## **Ewell Road, KT6** £299,950

A spacious ground floor flat with a reception room with access to a private garden, kitchen with integrated appliances, double bedroom with built in storage and a bathroom. The property benefits from no onward chain.

#### Features

Ground Floor Flat Private Entrance One Double Bedroom Spacious Reception Room Private Garden No Chain