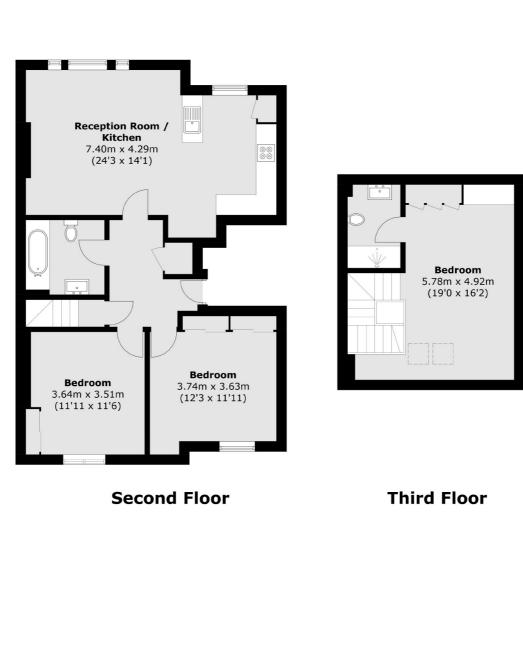

### Ewell Road, Surbiton, KT6

Total area (approx.): 102.7 sq. m (1,105.3 sq. ft)

Surbiton 2 Claremont Road Surbiton KT6 4QU Sales 020 8390 3939 Energy Rating: C. We aim to make our particulars both accurate and reliable. However they are not guaranteed; nor do they form part of an offer or contract. If you require clarification on any points then please contact us, especially if you're traveling some distance to view. Please note that appliances and heating systems have not been tested and therefore no warranties can be given as to their good working order.