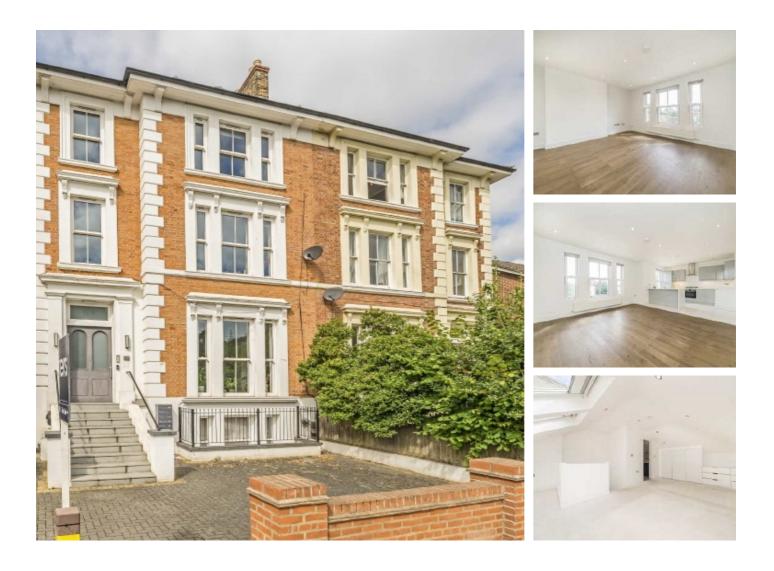

## **Ewell Road, KT6** £525,000

This larger then average first floor modern apartment is offered to the market with no onward chain. Located in central Surbiton with three double bedrooms, two bathrooms, an open plan kitchen/ reception room and communal gardens.

Ewell Road offers a vast selection of gastro pubs, organic supermarkets, local shops and excellent restaurants. The mainline train station is less than half a mile away as well as Surbiton High Street.

#### Features

Three Double Bedrooms Two Bathrooms First Floor Central Location No Onward Chain Communal Gardens