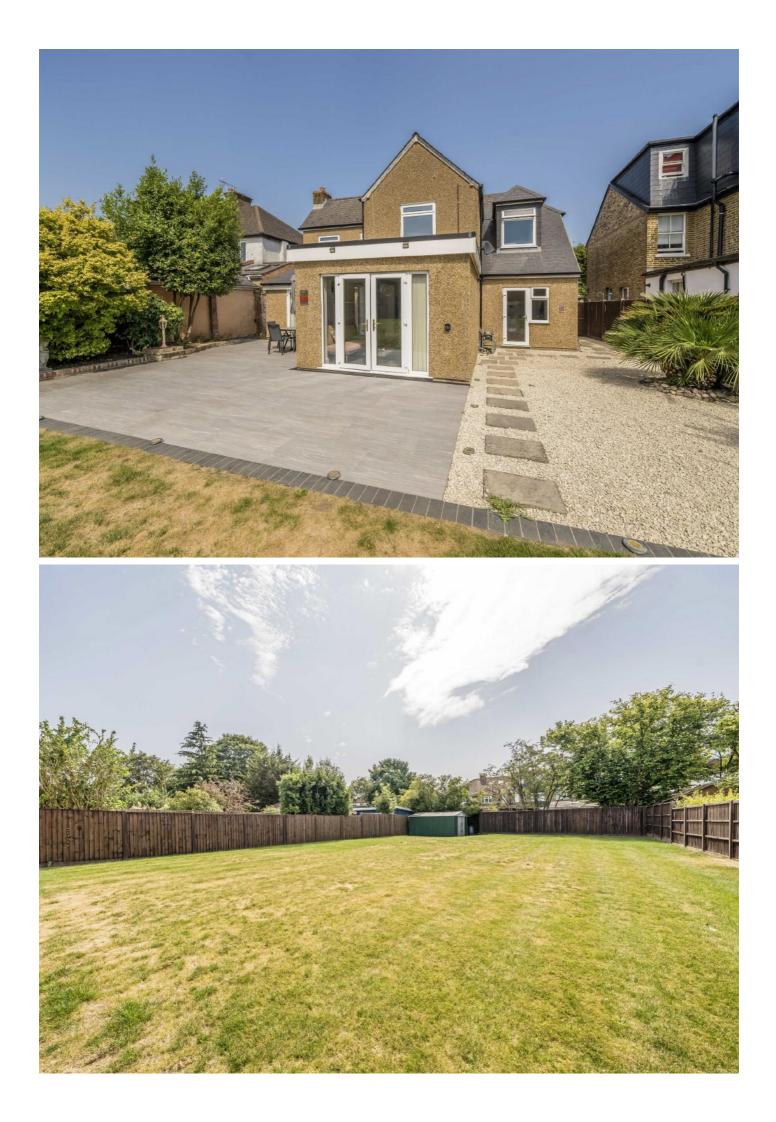

On the first floor there are five good sized bedroom, a newly renovated bathroom and scope to extend further into the loft (STPP).

Externally the property has a vast south west facing garden with a patio area, side access and a large front driveway with an electric car charging point.