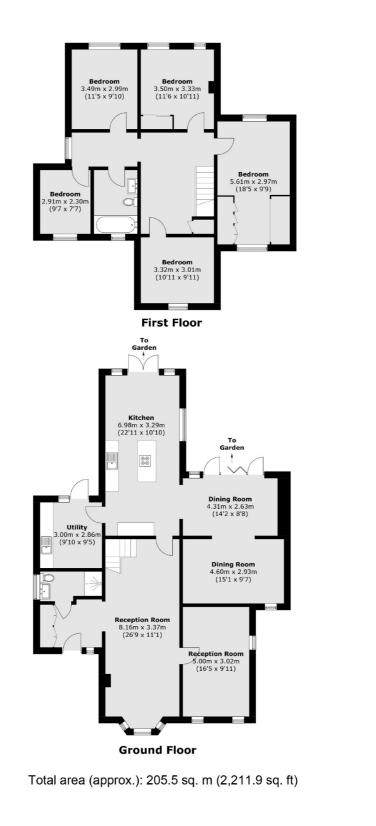

## **Tolworth Road, KT6**

This beautiful detached family home is over 2200 sq ft and is located on a generous plot with a larger than average south west facing garden. The property has five bedrooms, four reception rooms, two bathrooms, a utility room and off street parking for several cars.

On the ground floor there is a large entrance hall leading to a bay fronted double reception room, a large open plan kitchen with a living and dining areas and a further fourth reception room. There is also a utility room and a downstairs shower room with w/c.

On the first floor there are five good sized bedroom, a newly renovated bathroom and scope to extend further into the loft (STPP).

Externally the property has a vast south west facing garden with a patio area, side access and a large front driveway with an electric car charging point.