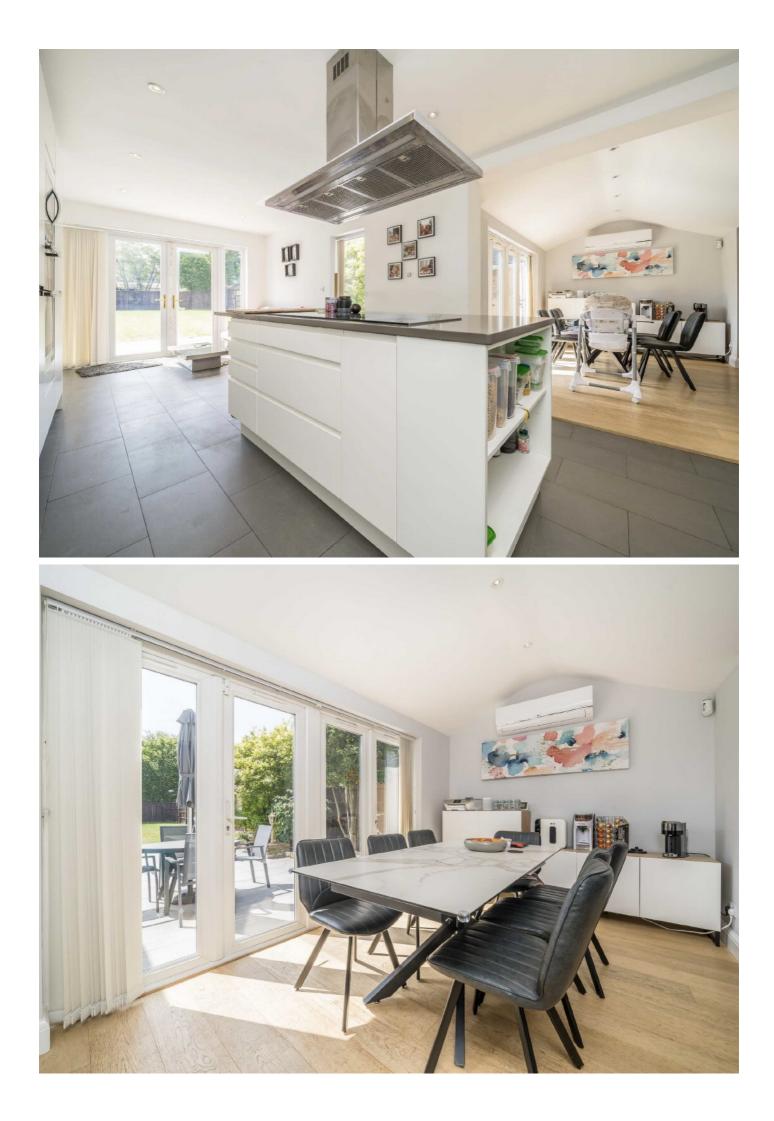

On the ground floor there is a large entrance hall leading to a bay fronted double reception room, a large open plan kitchen with a living and dining areas and a further fourth reception room. There is also a utility room and a downstairs shower room with w/c.