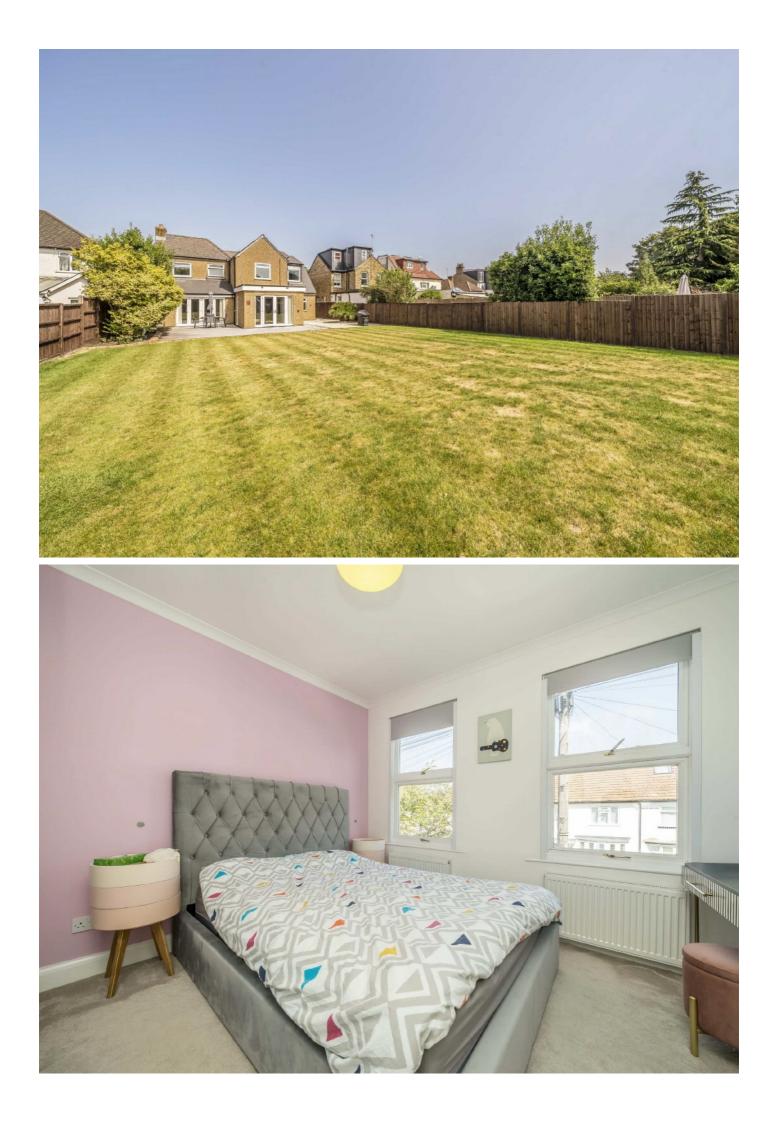

## **Tolworth Road, KT6**

This beautiful detached family home is over 2200 sq ft and is located on a generous plot with a larger than average south west facing garden. The property has five bedrooms, four reception rooms, two bathrooms, a utility room and off street parking for several cars.

On the ground floor there is a large entrance hall leading to a bay fronted double reception room, a large open plan kitchen with a living and dining areas and a further fourth reception room. There is also a utility room and a downstairs shower room with w/c.

On the first floor there are five good sized bedroom, a newly renovated bathroom and scope to extend further into the loft (STPP).

Externally the property has a vast south west facing garden with a patio area, side access and a large front driveway with an electric car charging point.