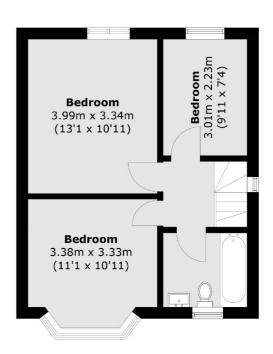

## **Dexters**









## Hamilton Avenue, KT6 £725,000

This charming semi-detached family home offers a perfect blend of modern recently refurbished stylish open plan kitchen/dining room, bay fronted reception room, three bedrooms and a family bathroom. A large stunning landscaped garden with shed storage, off street parking and potential to extend into the loft (STPP).

Located in a quiet residential road with excellent local amenities and easy access to the A3, Tolworth train station and Tolworth Broadway. Surbiton town centre is within a mile.

## **Features**

Semi-Detached Two Reception Rooms Three Bedrooms Large Private Garden Off-Street Parking Great Location

Surbiton 020 8390 3939 dexters.co.uk

## Hamilton Avenue, Surbiton, KT6





**Ground Floor** 

Surbiton

Surbiton

KT64QU

Sales

2 Claremont Road

020 8390 3939

First Floor

Total area (approx.): 95.3 sq. m (1,025.8 sq. ft)