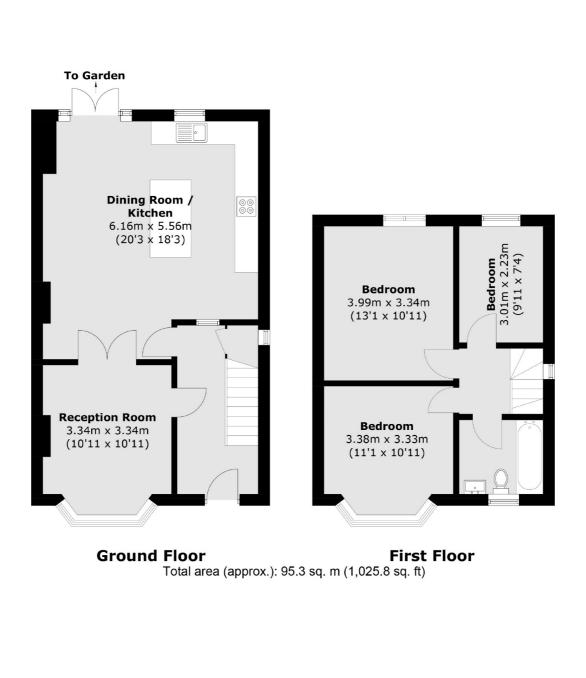

## Hamilton Avenue, KT6 £725,000

This semi-detached family home has a bay fronted reception room, a stylish open plan kitchen/dining room, three bedrooms and a family bathroom. There is also a large pretty garden with storage shed, off-street parking and potential to extend into the loft (STPP).

### Features

Semi-Detached Two Reception Rooms Three Bedrooms Large Private Garden Off-Street Parking Great Location