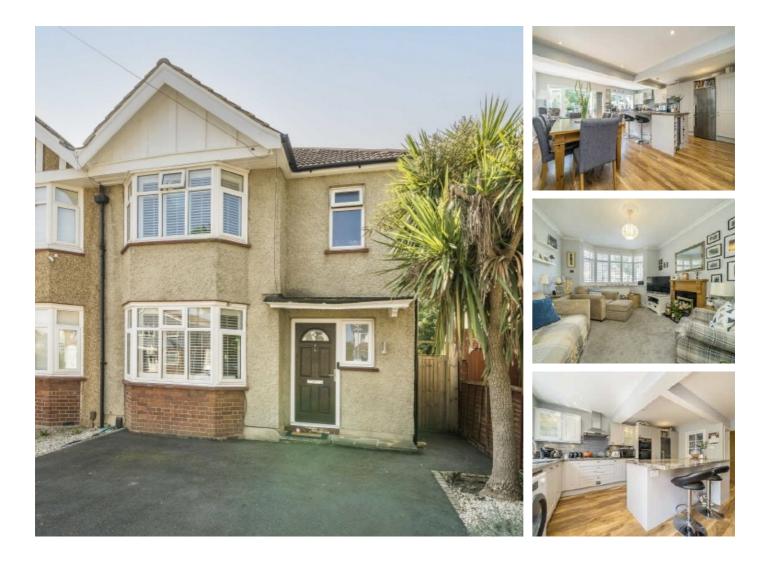

## Hamilton Avenue, KT6 £725,000

This semi-detached family home has a bay fronted reception room, a stylish open plan kitchen/dining room, three bedrooms and a family bathroom. There is also a large pretty garden with storage shed, off-street parking and potential to extend into the loft (STPP).

Located in a quiet residential road with excellent local amenities and easy access to the A3, Tolworth train station and Tolworth Broadway. Surbiton town centre is within a mile.

### Features

Semi-Detached Two Reception Rooms Three Bedrooms Large Private Garden Off-Street Parking Great Location