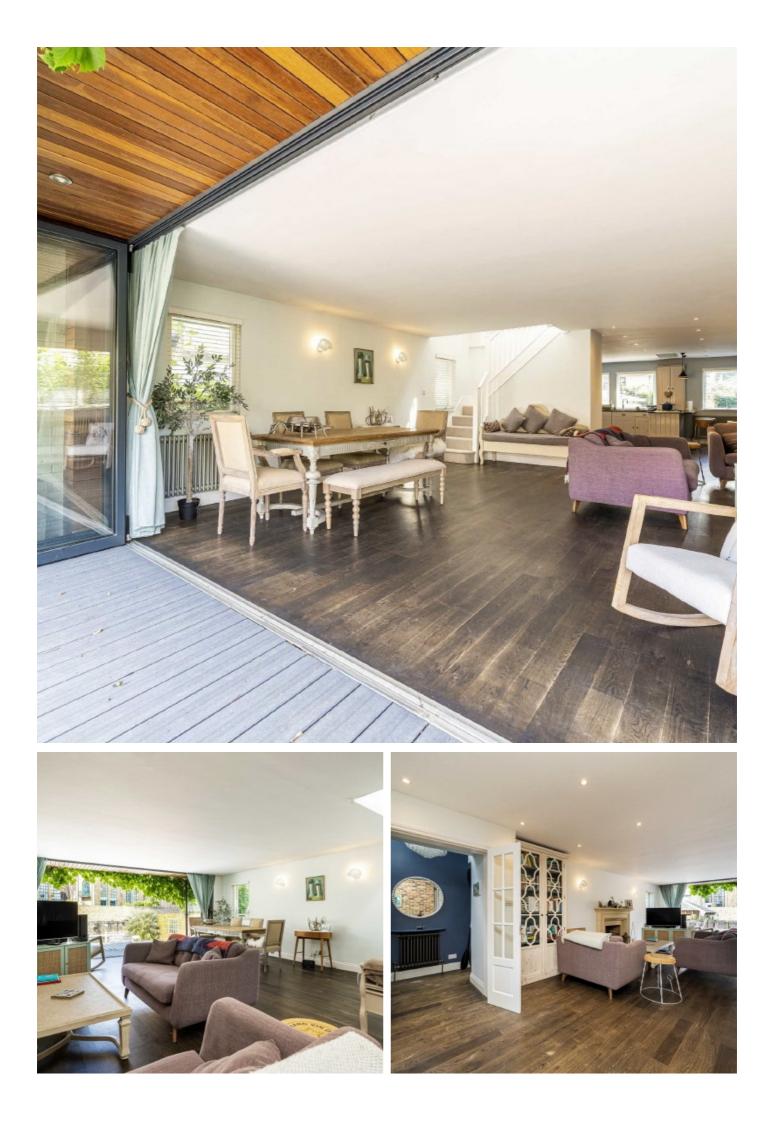

## The Island, KT7

On the ground floor there is an immaculate open plan living/dining room with a smart American style kitchen and a log burner. The riverside garden is accessed via large bi-fold doors. In addition, there is a utility room with built in storage and a cloakroom.

On the first floor is a master bedroom with plenty of useful built-in wardrobes and its own en-suite shower room. There is also a covered riverside balcony to enjoy the views of the river. There are also two further beautifully presented double bedrooms, a family bathroom, and a small office. The south facing riverside garden is spectacular, set over several levels to enjoy every aspect of its location. There are steps down to the generous private mooring and to the front of the property there is a further peaceful and secluded garden with a detached summer house/shed. The Island has 48 freehold houses with moorings and this property offers space for a vessel of up to 6.5 m. With Riparian Rights.