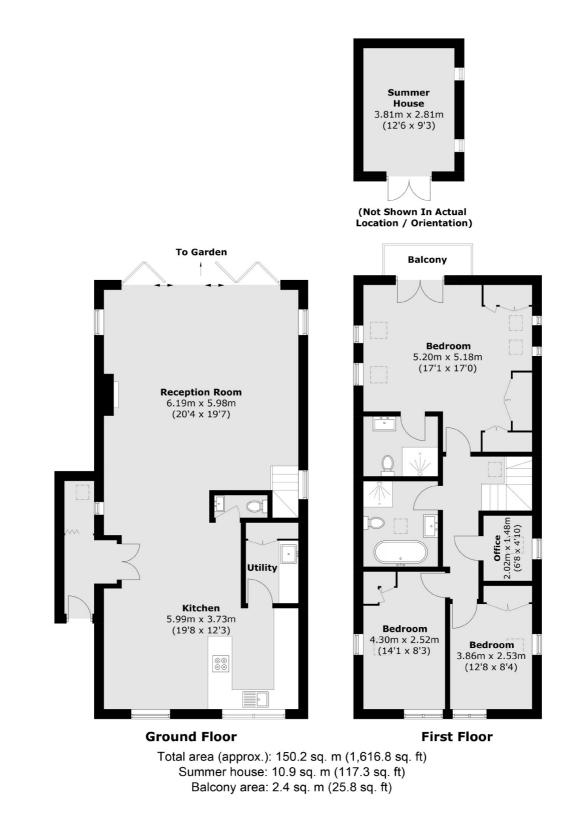

## The Island, KT7

On the ground floor there is an immaculate open plan living/dining room with a smart American style kitchen and a log burner. The riverside garden is accessed via large bi-fold doors. In addition, there is a utility room with built in storage and a cloakroom.

On the first floor is a master bedroom with plenty of useful built-in wardrobes and its own en-suite shower room. There is also a covered riverside balcony to enjoy the views of the river. There are also two further beautifully presented double bedrooms, a family bathroom, and a small office. The south facing riverside garden is spectacular, set over several levels to enjoy every aspect of its location. There are steps down to the generous private mooring and to the front of the property there is a further peaceful and secluded garden with a detached summer house/shed. The Island has 48 freehold houses with moorings and this property offers space for a vessel of up to 6.5 m. With Riparian Rights.