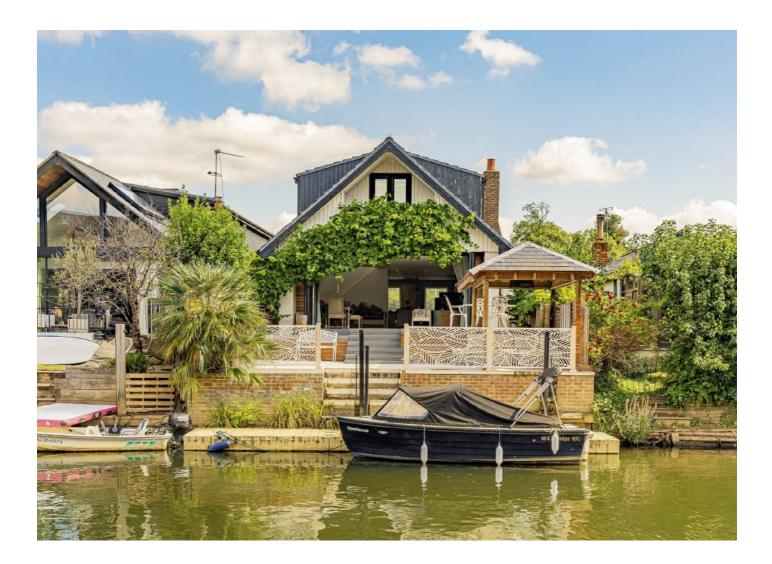

## **The Island, KT7** £1,275,000

A beautiful riverside detached home on the River Thames, situated on a private Island opposite the grounds of the historic Hampton Court Palace. The property is accessed via a gated footbridge and is in the heart of Thames Ditton village. The property is brick-built and enjoys generous accommodation set out over two floors and views of the Thames at the end of the rear garden, this is simply a unique property.

#### Features

Panoramic River Views Detached House With Office Three Bedrooms Two Bathrooms Gated Community Large Private Mooring