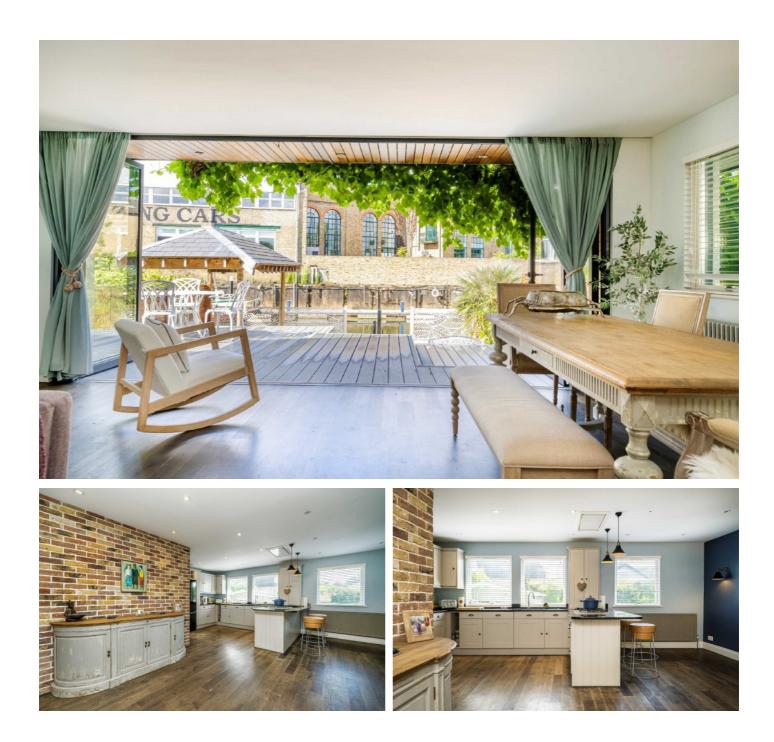

## The Island, KT7

On the ground floor there is an immaculate open plan living/dining room with a smart American style kitchen and a log burner. The riverside garden is accessed via large bi-fold doors. In addition, there is a utility room with built in storage and a cloakroom.