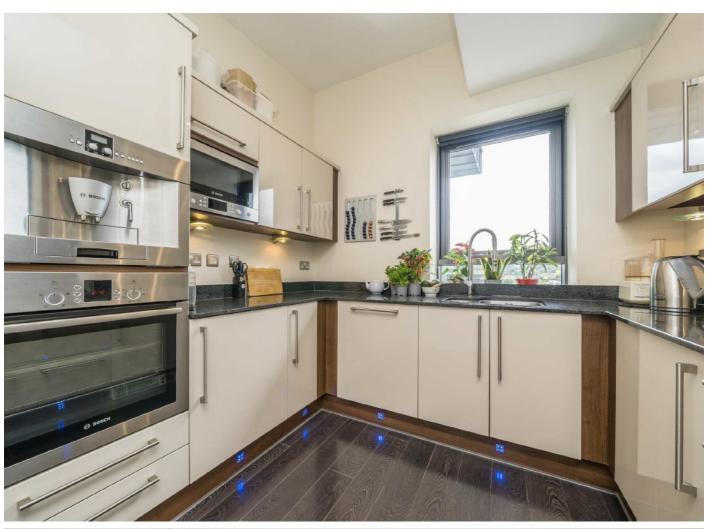

This property offers nearly 1000sq feet and a stunning roof terrace with extensive views over the town.

There is a large living/dining room with dual access out to the terrace, a separate modern kitchen with integrated appliances and two bright and generous double bedrooms. The master bedroom has an en-suite shower room and there is a further bathroom, both bedrooms also offer plenty of built in storage.