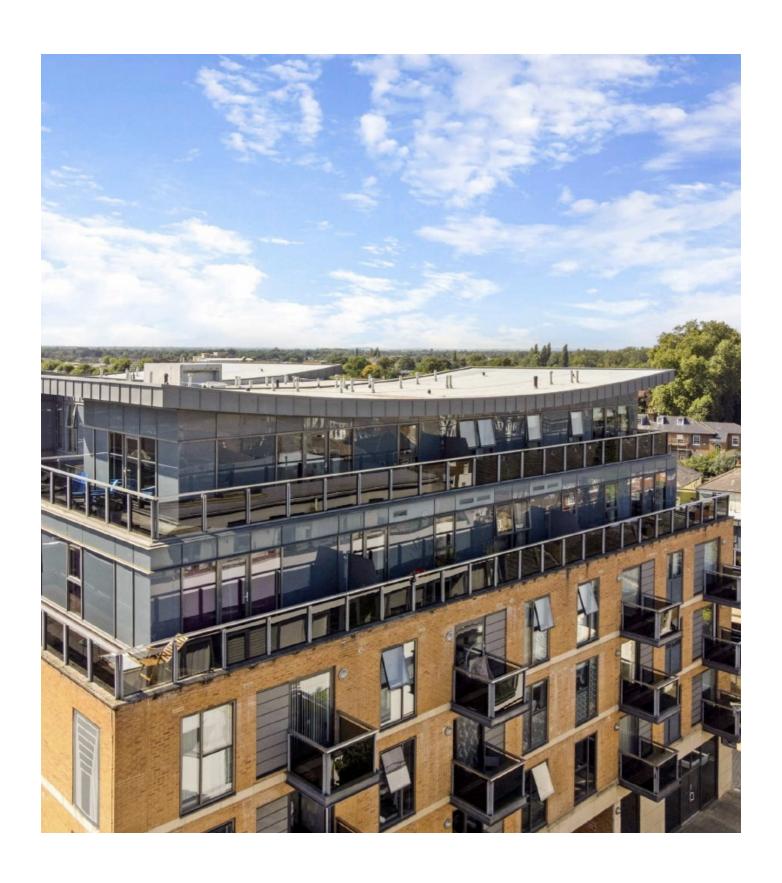

## St. Marys Road, KT6

Air conditioned luxury penthouse, with wrap around roof terrace, two large double bedrooms and two bathrooms, situated in the very centre of Surbiton in a modern development with under ground parking for residents and visitors.

This property offers nearly 1000sq feet and a stunning roof terrace with extensive views over the town.

There is a large living/dining room with dual access out to the terrace, a separate modern kitchen with integrated appliances and two bright and generous double bedrooms. The master bedroom has an en-suite shower room and there is a further bathroom, both bedrooms also offer plenty of built in storage.

This modern development is highly sought after, it offers lift access, concierge service and is ideally situated for Surbiton train station, with fast trains to Waterloo, as well as the local restaurants, bars and farmers market.