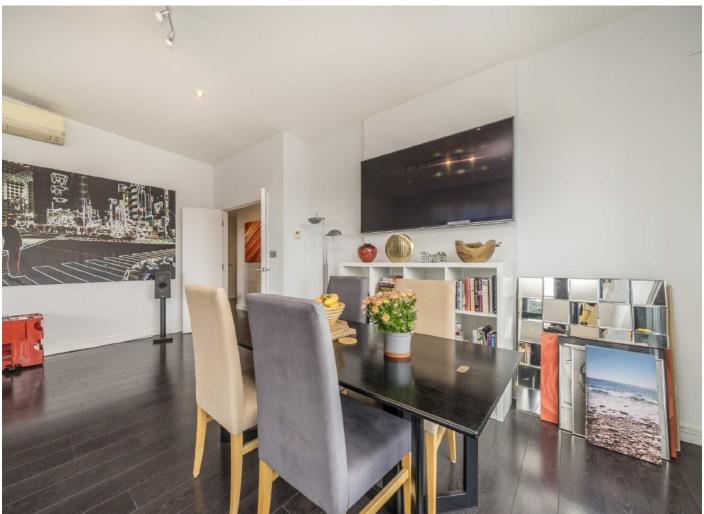

This property offers nearly 1000sq feet and a stunning roof terrace with extensive views over the town.

There is a large living/dining room with dual access out to the terrace, a separate modern kitchen with integrated appliances and two bright and generous double bedrooms. The master bedroom has an en-suite shower room and there is a further bathroom, both bedrooms also offer plenty of built in storage.