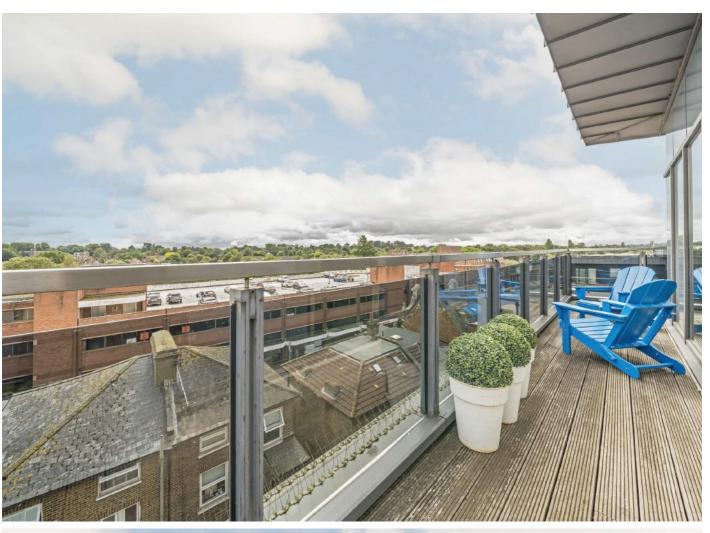

This property offers nearly 1000sq feet and a stunning roof terrace with extensive views over the town.

There is a large living/dining room with dual access out to the terrace, a separate modern kitchen with integrated appliances and two bright and generous double bedrooms. The master bedroom has an en-suite shower room and there is a further bathroom, both bedrooms also offer plenty of built in storage.

## St. Marys Road, Surbiton, KT6

Total area (approx.): 91.1 sq. m (980.6 sq. ft) Balcony (approx.): 30.6 sq. m (329.4 sq. ft)

Surbiton

Surbiton

KT64QU

Sales

2 Claremont Road

020 8390 3939