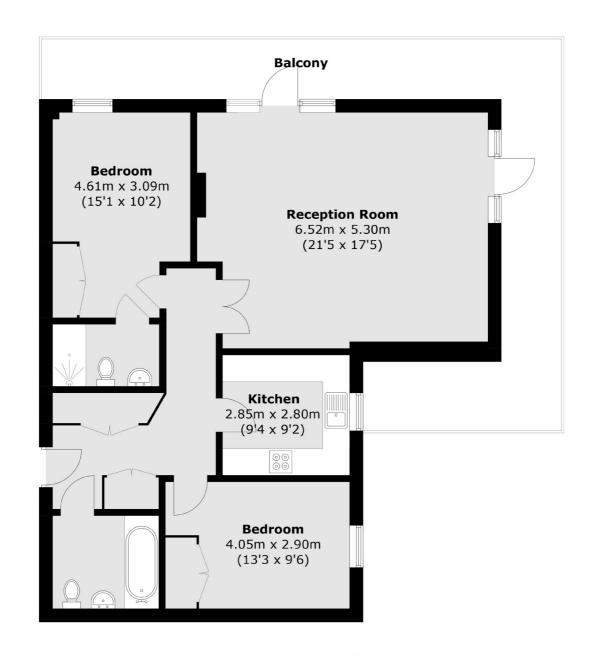

This property offers nearly 1000sq feet and a stunning roof terrace with extensive views over the town.

There is a large living/dining room with dual access out to the terrace, a separate modern kitchen with integrated appliances and two bright and generous double bedrooms. The master bedroom has an en-suite shower room and there is a further bathroom, both bedrooms also offer plenty of built in storage.

## St. Marys Road, Surbiton, KT6

Total area (approx.): 91.1 sq. m (980.6 sq. ft) Balcony (approx.): 30.6 sq. m (329.4 sq. ft)

Surbiton

Surbiton

KT64QU

Sales

2 Claremont Road

020 8390 3939