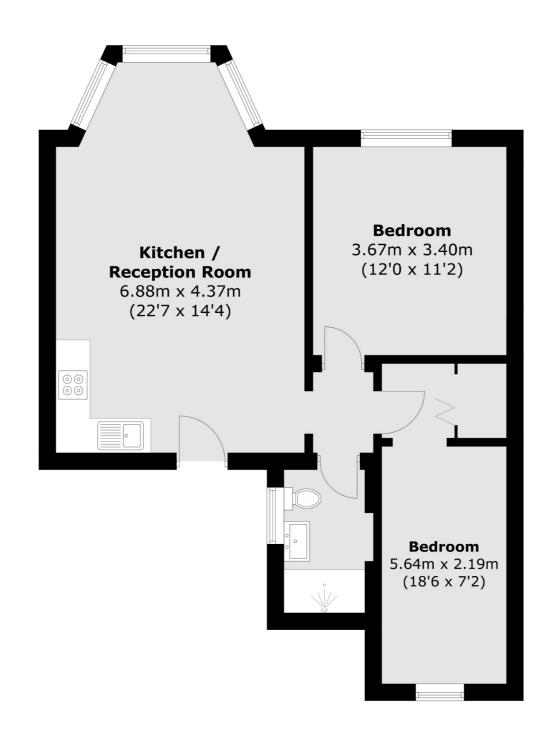

## Oak Hill Road, Surbiton, KT6

Total area (approx.): 60.2 sq. m (648.0 sq. ft)

Surbiton

Surbiton

KT64QU

Sales

2 Claremont Road

020 8390 3939