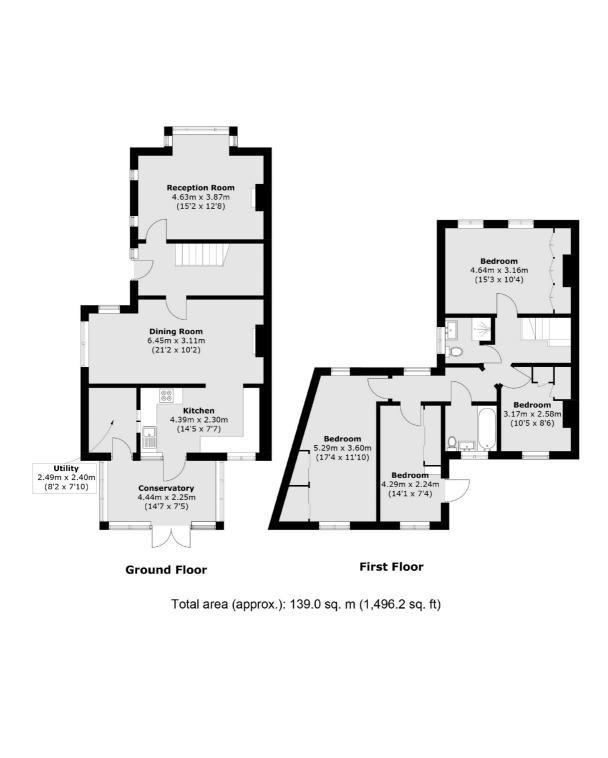

## Lenelby Road, KT6 £600,000

This four bedroom semi detached house is set in a popular road, is in need of modernisation throughout and has potential to extend further (STPP) making it the perfect project. There are three reception rooms, two bathrooms, and a kitchen with a separate utility area. The property further benefits from off street parking, a large garden and no onward chain.

### Features

Four Bedrooms Two Bathrooms Large Garden Scope to extend (STPP) Off Street Parking No Onward Chain