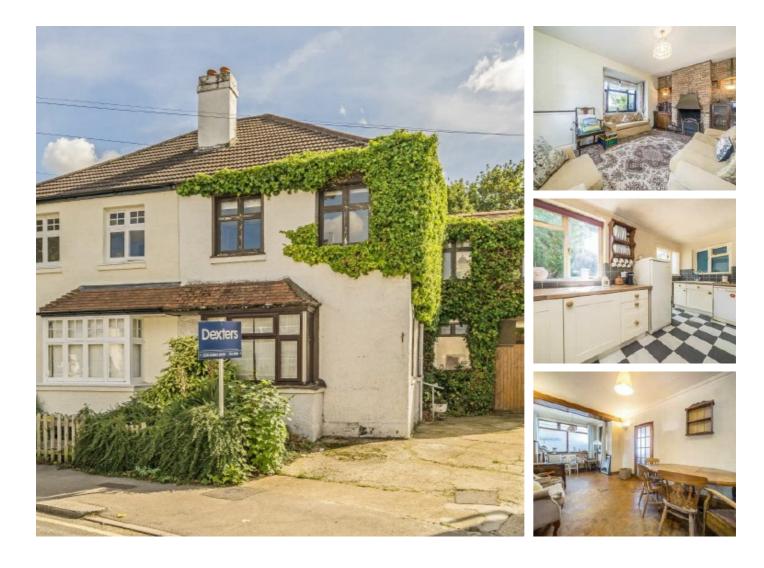

## Lenelby Road, KT6 £600,000

This four bedroom semi detached house is set in a popular road, is in need of modernisation throughout and has potential to extend further (STPP) making it the perfect project. There are three reception rooms, two bathrooms, and a kitchen with a separate utility area. The property further benefits from off street parking, a large garden and no onward chain.

### Features

Four Bedrooms Two Bathrooms Large Garden Scope to extend (STPP) Off Street Parking No Onward Chain