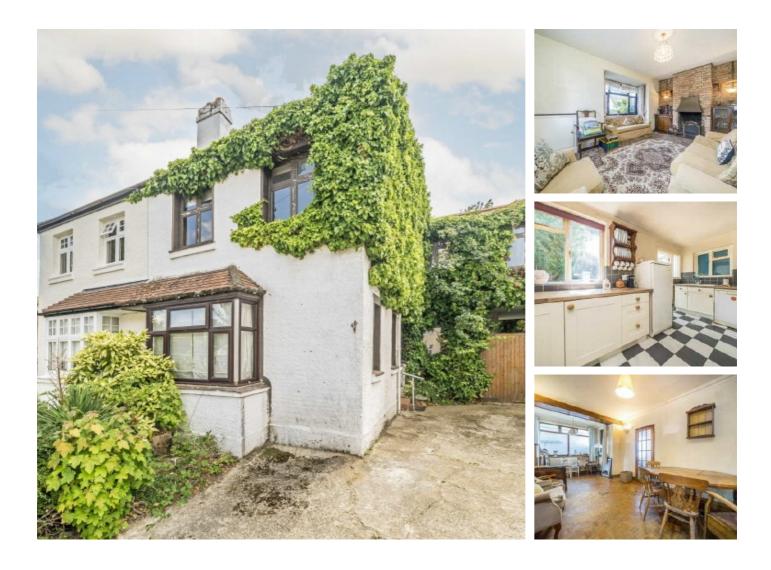

## **Lenelby Road, KT6** £695,000

This four bedroom semi detached house is set in a popular road, is in need of modernisation throughout and has potential to extend further (STPP) making it the perfect project. There are three reception rooms, two bathrooms, and a kitchen with a separate utility area. The property further benefits from off street parking, a large garden and no onward chain.

### Features

Four Bedrooms Two Bathrooms Large Garden Scope to extend (STPP) Off Street Parking No Onward Chain