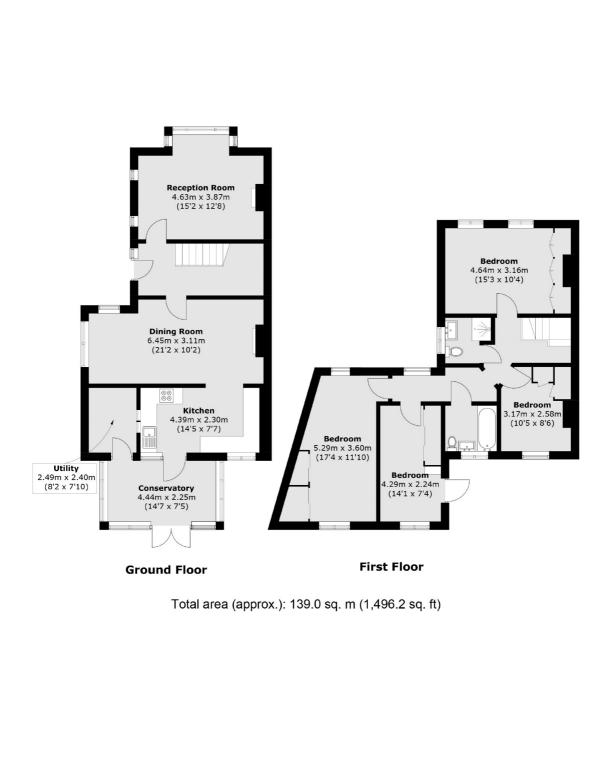

## **Lenelby Road, KT6** £695,000

This four bedroom semi detached house is set in a popular road, is in need of modernisation throughout and has potential to extend further (STPP) making it the perfect project. There are three reception rooms, two bathrooms, and a kitchen with a separate utility area. The property further benefits from off street parking, a large garden and no onward chain.

### Features

Four Bedrooms Two Bathrooms Large Garden Scope to extend (STPP) Off Street Parking No Onward Chain