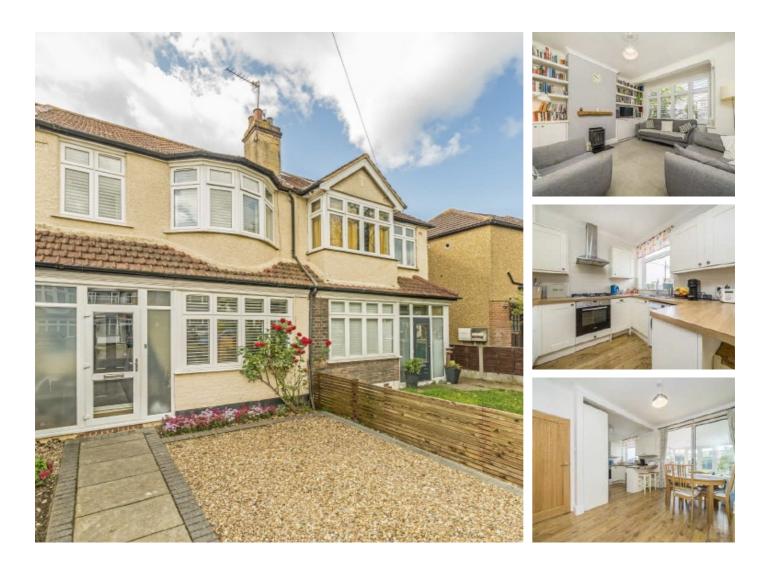

## Ladywood Road, KT6 £649,950

With three bedrooms and two reception rooms this is an ideal family home. Offering plenty of storage and space throughout, as well as off street parking and a large south facing garden, with the potential to extend (STPP).

### Features

Three Bedrooms Two Reception Rooms Off Street Parking Large South Facing Garden Great Location Potential To Extend (STPP)