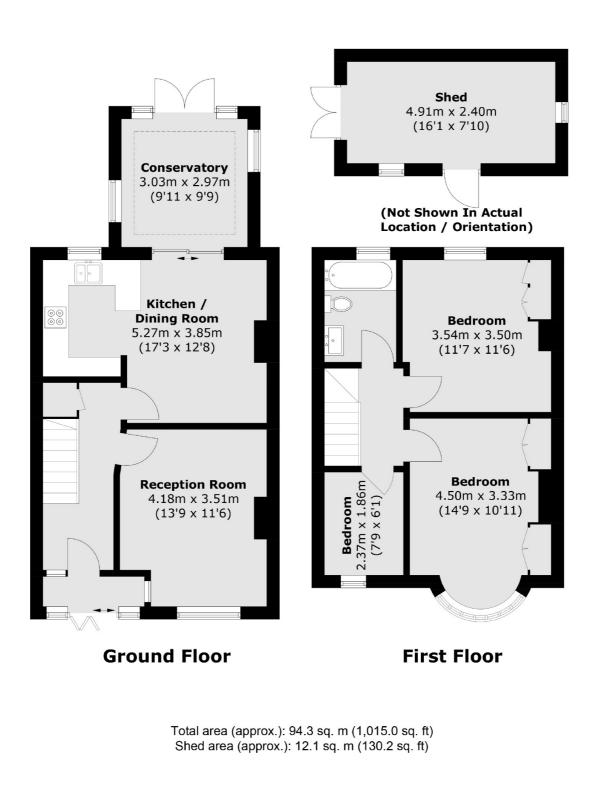

## Ladywood Road, KT6 £649,950

With three bedrooms and two reception rooms this is an ideal family home. Offering plenty of storage and space throughout, as well as off street parking and a large south facing garden, with the potential to extend (STPP).

### Features

Three Bedrooms Two Reception Rooms Off Street Parking Large South Facing Garden Great Location Potential To Extend (STPP)