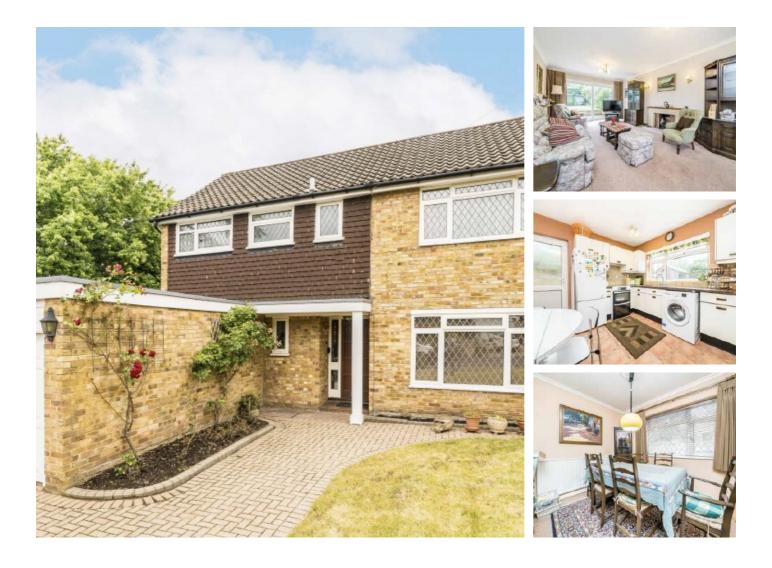

## Cumbrae Gardens, KT6 £850,000

A spacious, detached, two reception, four bedroom, family home. This property is ideally located in Long Ditton, close to Hinchley Wood school. It sits on a generous plot with the potential to extend, a garage that could be converted (STPP), plenty of off street parking and a lovely lawned rear garden.

Cumbrae Gardens is a quiet cul-de-sac in Long Ditton, approximately a mile away from Surbiton town centre which has the mainline train station, with fast train to Waterloo, shops, bars and restaurants. The lovely villages of Hinchley Wood and Thames Ditton are also near by, as is the river Thames.

#### Features

Detached Property Four Bedrooms Potential to extend (STPP) Scope For Modernisation Off Street Parking Quiet Location