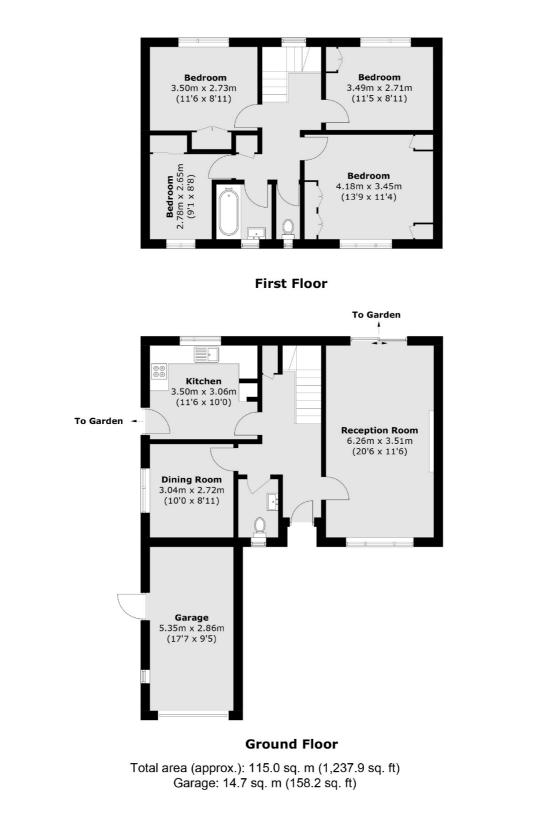

## Cumbrae Gardens, KT6 £850,000

A spacious, detached, two reception, four bedroom, family home. This property is ideally located in Long Ditton, close to Hinchley Wood school. It sits on a generous plot with the potential to extend, a garage that could be converted (STPP), plenty of off street parking and a lovely lawned rear garden.

#### Features

Detached Property Four Bedrooms Potential to extend (STPP) Scope For Modernisation Off Street Parking Quiet Location