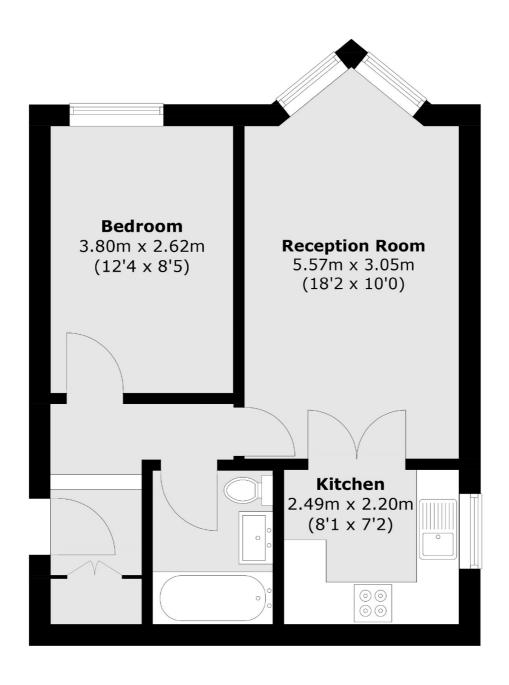

### Surbiton Hill Park, Surbiton, KT5

Total area (approx.): 41.9 sq. m (451.0 sq. ft)

Surbiton

Surbiton

KT64QU

Sales

2 Claremont Road

020 8390 3939