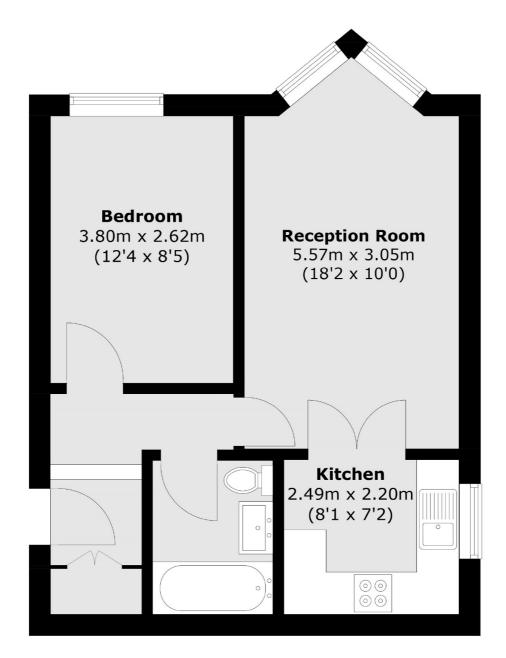

## Surbiton Hill Park, Surbiton, KT5

Total area (approx.): 41.9 sq. m (451.0 sq. ft)

Surbiton 2 Claremont Road Surbiton KT6 4QU Sales 020 8390 3939 Energy Rating: C. We aim to make our particulars both accurate and reliable. However they are not guaranteed; nor do they form part of an offer or contract. If you require clarification on any points then please contact us, especially if you're traveling some distance to view. Please note that appliances and heating systems have not been tested and therefore no warranties can be given as to their good working order.