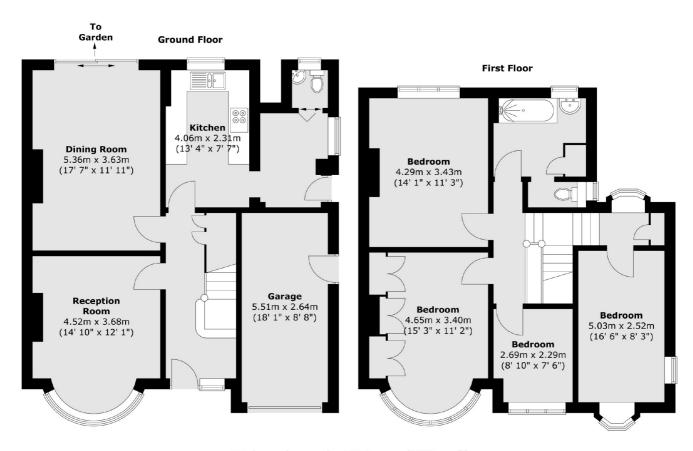

## King Charles Road, KT5 £849,950

A large, semi detached, double fronted family home located in a sought after road in central Surbiton. This property offers two reception rooms, a garage, a kitchen, a downstairs WC, four double bedrooms and a family bathroom. There is also off street parking, a large rear garden and potential to develop and extend (STPP).

## King Charles Road, Surbiton, KT5

Total area (approx.) : 129.9 sq. m (1398 sq. ft) Total garage area (approx.) : 13.8 sq. m (148 sq. ft)

Surbiton

Surbiton

KT64QU

Sales

2 Claremont Road

020 8390 3939