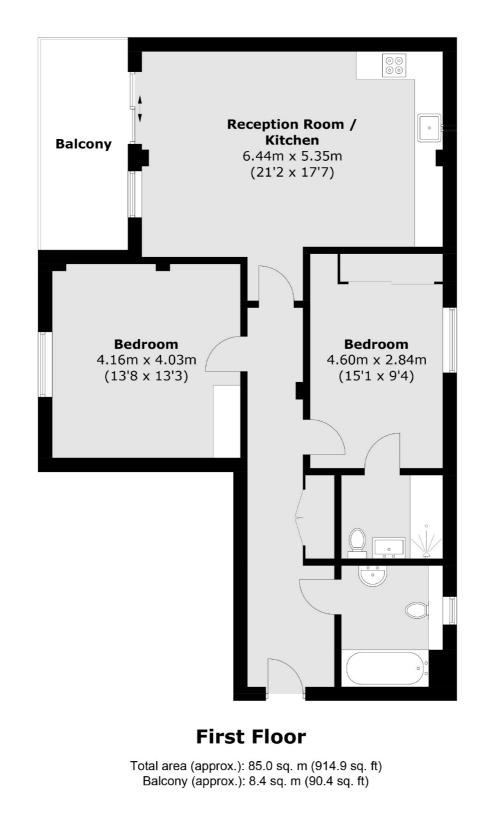

## Etwell Place, KT5 £575,000

This larger then average first floor modern apartment is located in central Surbiton. It offers two double bedrooms, two bathrooms, an open plan kitchen/ reception room and a large private balcony. There are the added benefits of an allocated parking space and a lift service.

### Features

First Floor Two Double Bedrooms Modern Interior Allocated Parking Private Balcony Central Location