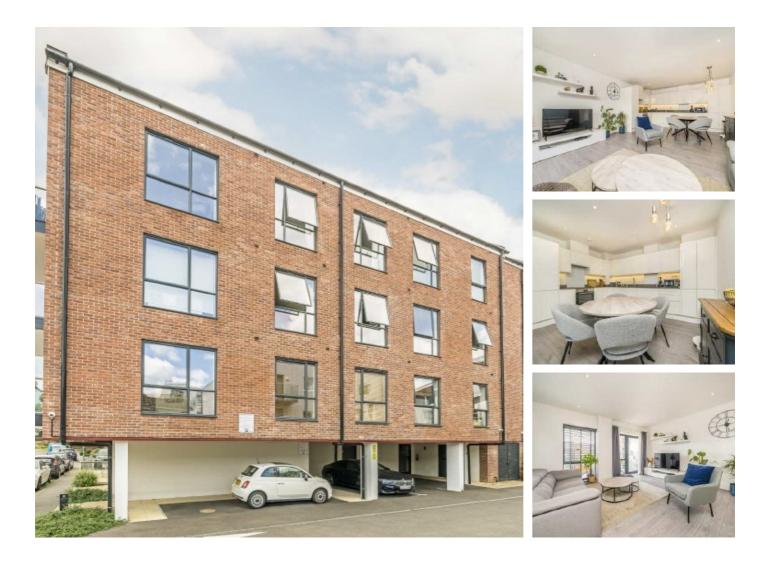

## Etwell Place, KT5 £575,000

This larger then average first floor modern apartment is located in central Surbiton. It offers two double bedrooms, two bathrooms, an open plan kitchen/ reception room and a large private balcony. There are the added benefits of an allocated parking space and a lift service.

Etwell Place is a peaceful road around the corner from Ewell Road which offers a selection of bars, restaurants and local shops. The property is less than half a mile to Surbiton station, which has fast links to Waterloo as well as convenient access to the A3.

### Features

First Floor Two Double Bedrooms Modern Interior Allocated Parking Private Balcony Central Location