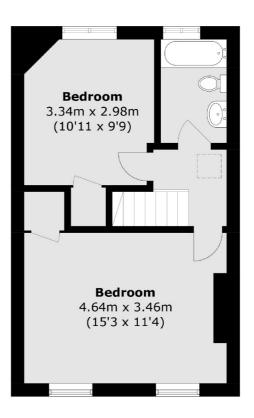

**First Floor** 

Total area (approx.): 83.1 sq. m (894.5 sq. ft)

Energy Rating: C. We aim to make our particulars both accurate and reliable. However they are not guaranteed; nor do they form part of an offer or contract. If you require clarification on any points then please contact us, especially if you're traveling some distance to view. Please note that appliances and heating systems have not been tested and therefore no warranties can be given as to their good working order.