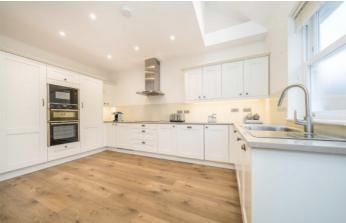

## Portsmouth Avenue, KT7

This luxury apartment is set over two floors, the living space is generous at nearly 1600 sqft. The property offers a large lounge, dining area and integrated kitchen as well as a cloakroom and utility room.