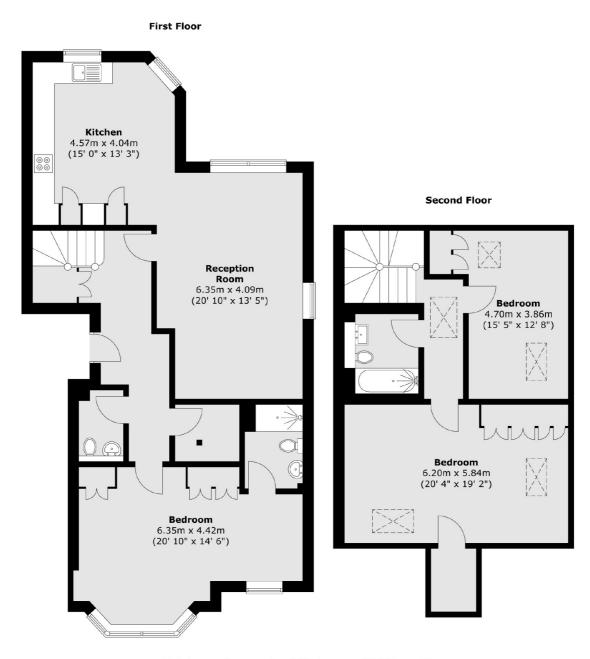

## Portsmouth Avenue, KT7

This luxury apartment is set over two floors, the living space is generous at nearly 1600 sqft. The property offers a large lounge, dining area and integrated kitchen as well as a cloakroom and utility room.

There is a bayfronted double aspect master bedroom with ensuite and upstairs there are two further good size bedrooms and a family bathroom

Externally there is an allocated off street parking space with electric charging point and a lovely secluded private garden.

### Portsmouth Avenue, Thames Ditton, KT7

Total area (approx.): 148.4 sq. m (1597 sq. ft)

Surbiton

Surbiton

KT64QU

Sales

2 Claremont Road

020 8390 3939