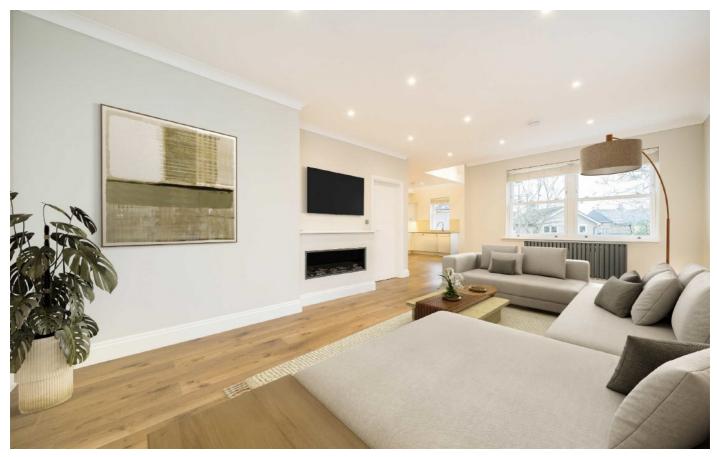

## Portsmouth Avenue, KT7

This luxury apartment is set over two floors, the living space is generous at nearly 1600 sqft. The property offers a large lounge, dining area and integrated kitchen as well as a cloakroom and utility room.