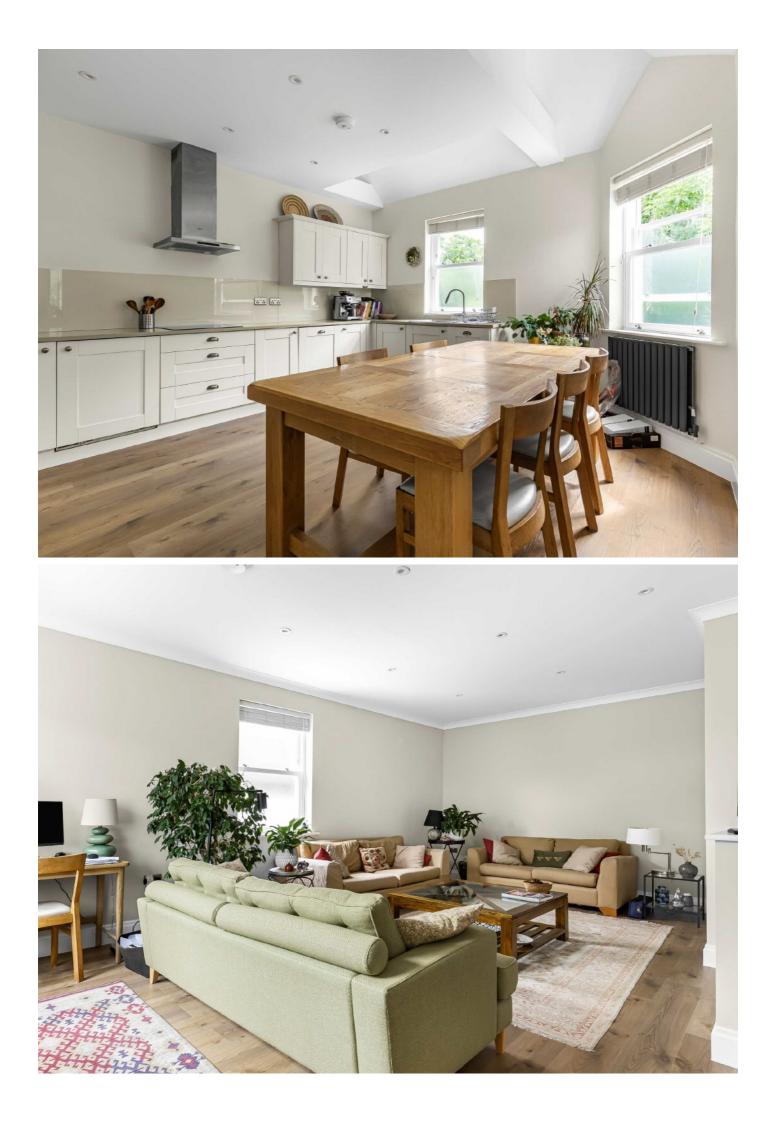

This luxury apartment is set over two floors, the living space is generous at nearly 1600 sqft. The property offers a large lounge, dining area and integrated kitchen as well as a cloakroom and utility room.