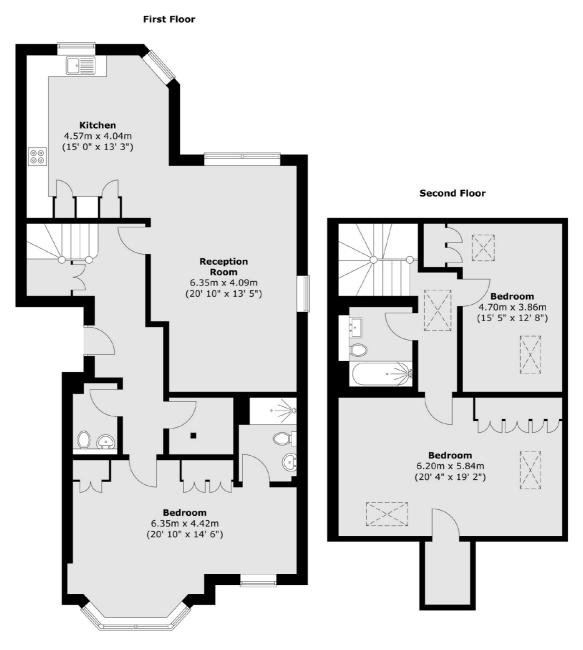

This luxury apartment is set over two floors, the living space is generous at nearly 1600 sqft. The property offers a large lounge, dining area and integrated kitchen as well as a cloakroom and utility room.

There is a bayfronted double aspect master bedroom with ensuite and upstairs there are two further good size bedrooms and a family bathroom

Externally there is an allocated off street parking space with electric charging point and a lovely secluded private garden.

## Portsmouth Avenue, Thames Ditton, KT7

Total area (approx.) : 148.4 sq. m (1597 sq. ft)

Surbiton 2 Claremont Road Surbiton KT6 4QU Sales 020 8390 3939 Energy Rating: B. We aim to make our particulars both accurate and reliable. However they are not guaranteed; nor do they form part of an offer or contract. If you require clarification on any points then please contact us, especially if you're traveling some distance to view. Please note that appliances and heating systems have not been tested and therefore no warranties can be given as to their good working order.