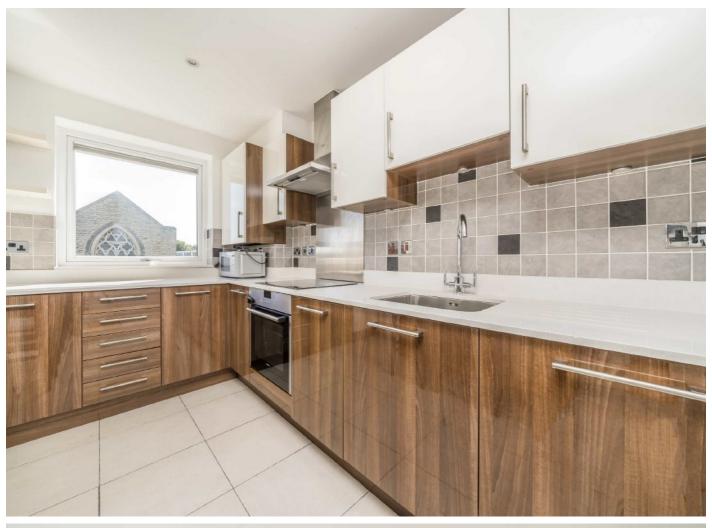

On the first floor there is a modern integrated kitchen that is open plan to a large, bright reception/dining room that benefits from floor to ceiling windows offering panoramic views. There is also access to two large private terraces.