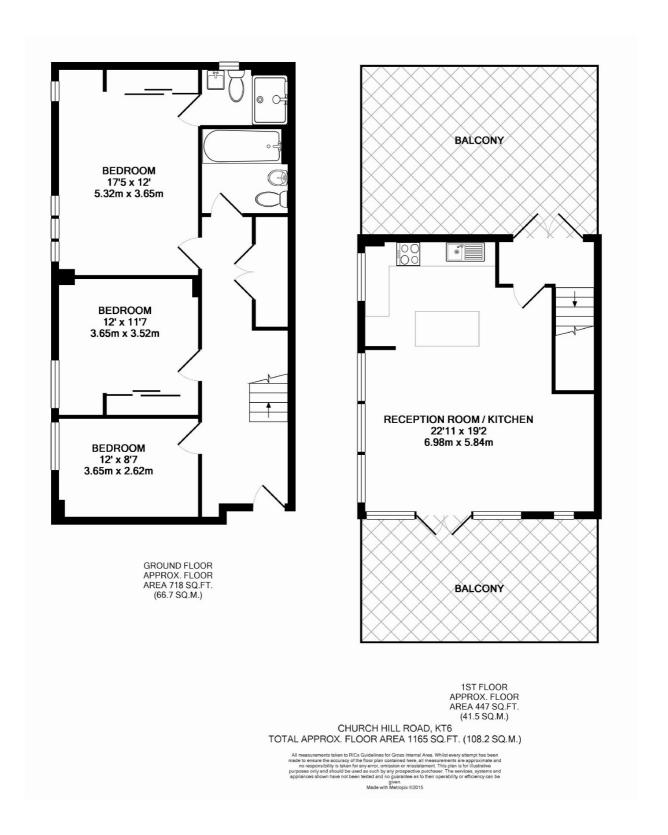

## **Church Hill Road, KT6**

A stunning top floor duplex penthouse apartment located in the heart of Surbiton. The property boasts over 1100 sq ft of living space with three double bedrooms, two private terraces, allocated underground parking and is being sold with no onward chain.

This modern development was built in 2012 and has superb views across central Surbiton. Benefits include lift access and underground parking.

Accommodation on the ground floor consists of large entrance hallway with ample storage, a spacious principle bedroom with an en-suite shower room, two additional double bedrooms and a large family bathroom.

On the first floor there is a modern integrated kitchen that is open plan to a large, bright reception/dining room that benefits from floor to ceiling windows offering panoramic views. There is also access to two large private terraces.