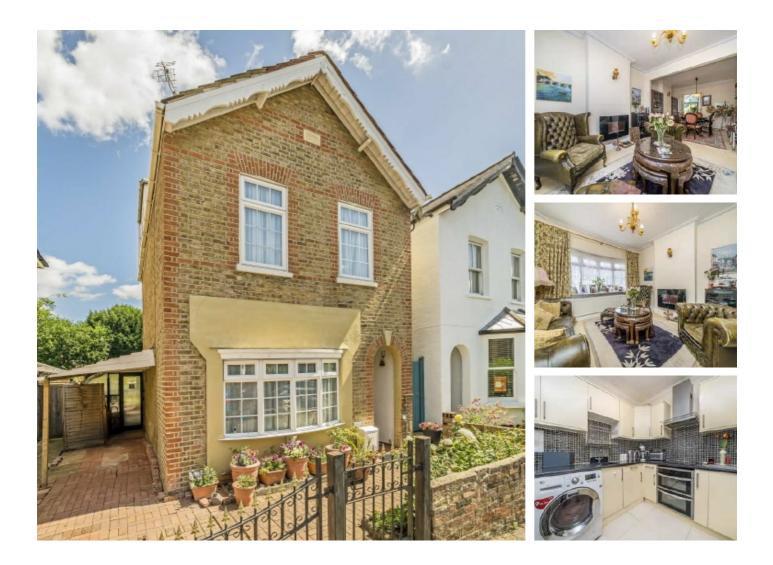

## Arlington Road, KT6 £999,950

A detached, exposed brick, Victorian family home. With four/five bedrooms, two bathrooms, two reception rooms and a conservatory. This property has a carport, off street parking, a beautiful, walled, rear garden and can also be extended further (STPP)

Arlington Road is in the heart of Surbiton with everything you need less than half a mile away, including the high street, the mainline train station, with fast trains to Waterloo and the desirable Maple Road.

## Features

Detached House Four Bedrooms Two Bathrooms Off Street Parking Car Port Potential To Extend (STPP)