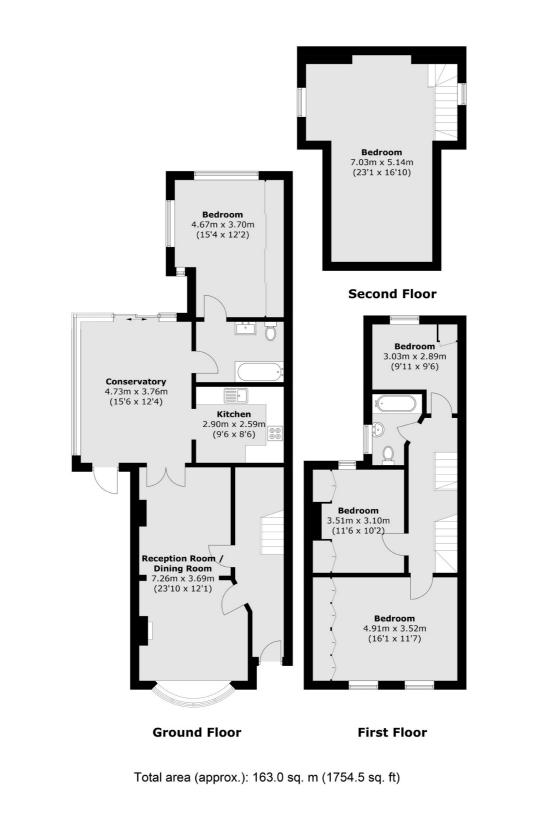

## Arlington Road, KT6 £999,950

A detached, exposed brick, Victorian family home. With four/five bedrooms, two bathrooms, two reception rooms and a conservatory. This property has a carport, off street parking, a beautiful, walled, rear garden and can also be extended further (STPP)

## Features

Detached House Four Bedrooms Two Bathrooms Off Street Parking Car Port Potential To Extend (STPP)