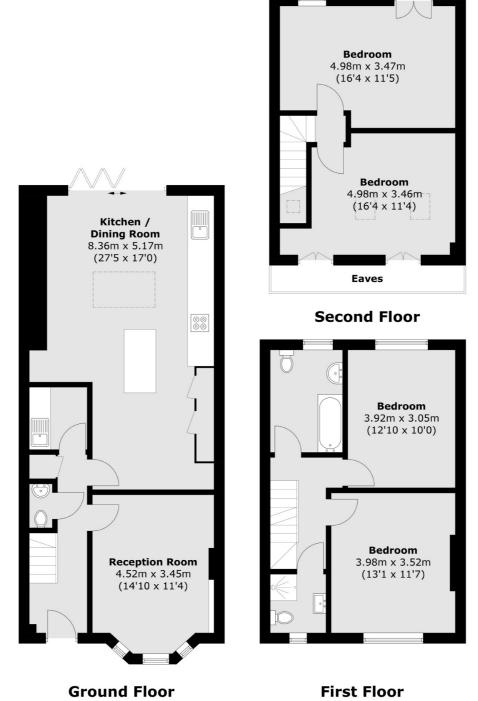

On the ground floor there is a bay fronted reception room with period features and open fire place. The rear of the property has been extended with a high specification open plan kitchen, separate utility room and WC.

On the first floor there are two spacious double bedrooms and two bathrooms. On the second floor there are two further double bedrooms, one with a Juliette balcony overlooking the garden.

Outside there is a good sized garden with a patio area and side access. There is off-street parking to the front of the house with an electric car charging point.