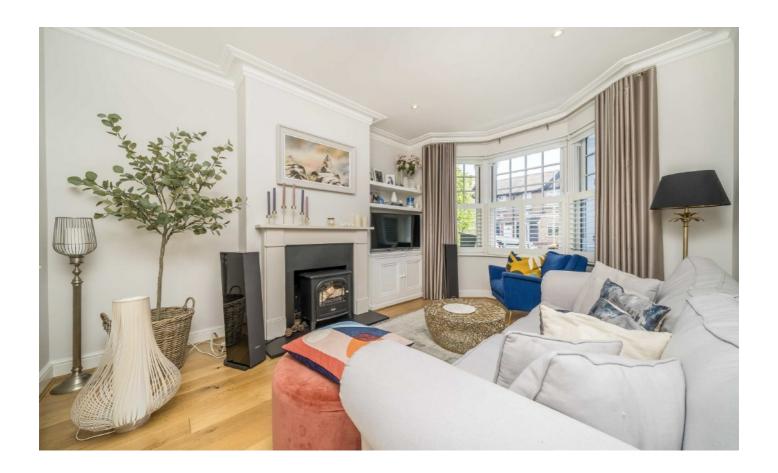

On the ground floor there is a bay fronted reception room with period features and open fire place. The rear of the property has been extended with a high specification open plan kitchen, separate utility room and WC.