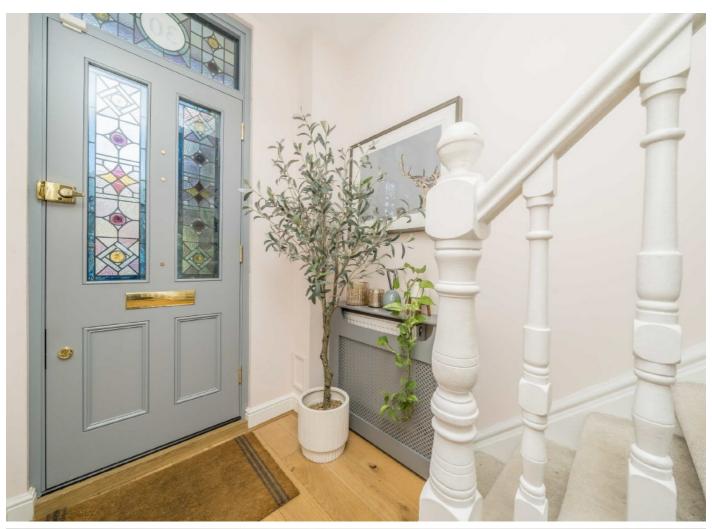

On the ground floor there is a bay fronted reception room with period features and open fire place. The rear of the property has been extended with a high specification open plan kitchen, separate utility room and WC.