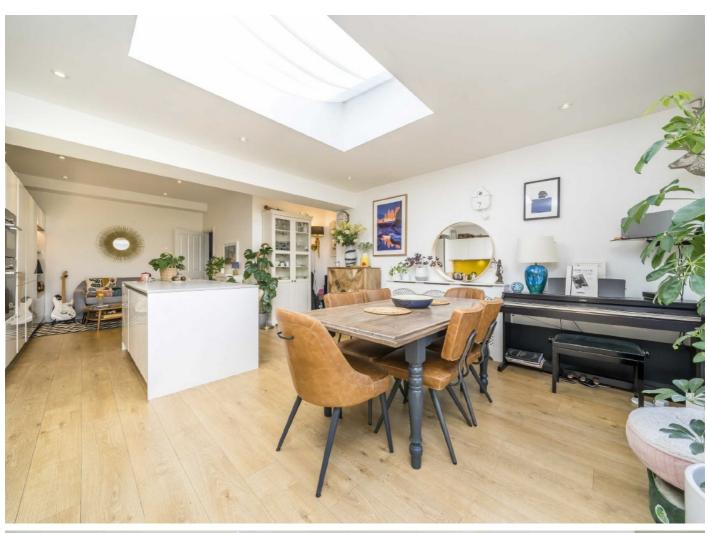

On the ground floor there is a bay fronted reception room with period features and open fire place. The rear of the property has been extended with a high specification open plan kitchen, separate utility room and WC.