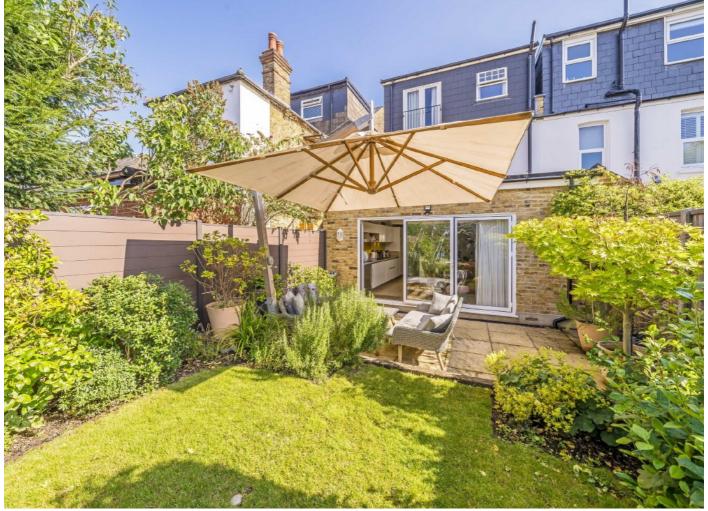

On the first floor there are two spacious double bedrooms and two bathrooms. On the second floor there are two further double bedrooms, one with a Juliette balcony overlooking the garden.

Outside there is a good sized garden with a patio area and side access. There is off-street parking to the front of the house with an electric car charging point.