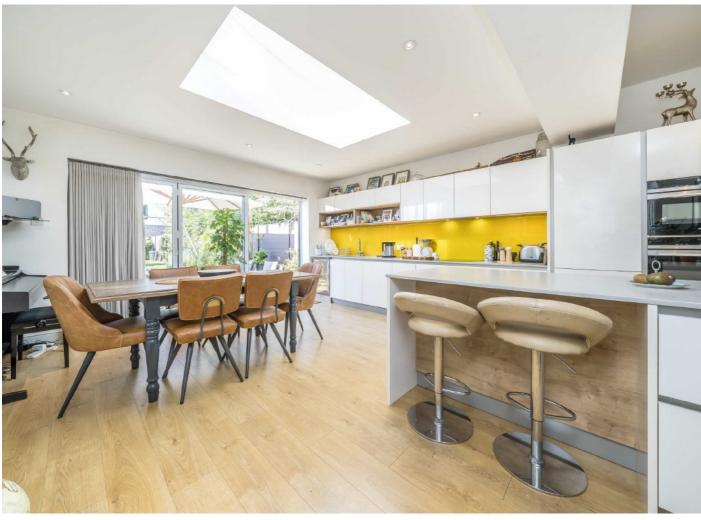

On the ground floor there is a bay fronted reception room with period features and open fire place. The rear of the property has been extended with a high specification open plan kitchen, separate utility room and WC.