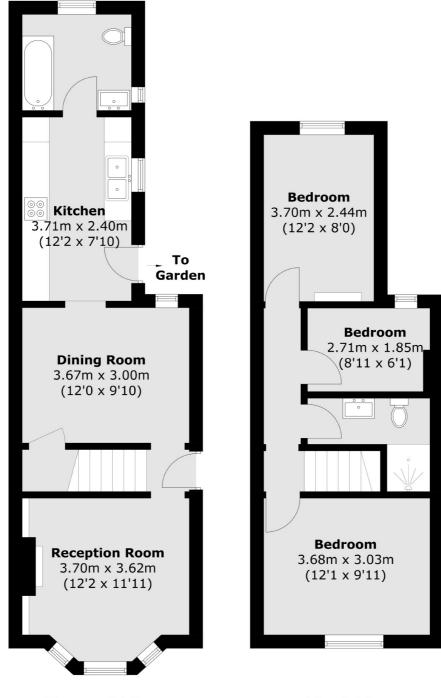

## Beaconsfield Road, Surbiton, KT5

**Ground Floor** 

Surbiton

Surbiton

KT64QU

Sales

2 Claremont Road

020 8390 3939

**First Floor** 

Total area (approx.): 80.0 sq. m (861.0 sq. ft)

Energy Rating: D. We aim to make our particulars both accurate and reliable. However they are not guaranteed; nor do they form part of an offer or contract. If you require clarification on any points then please contact us, especially if you're traveling some distance to view. Please note that appliances and heating systems have not been tested and therefore no warranties can be given as to their good working order.