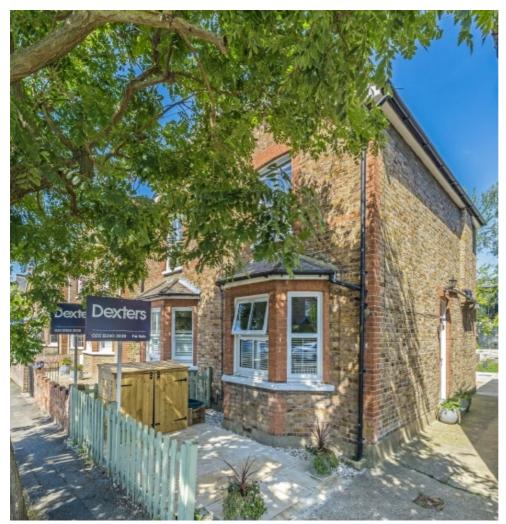

## Beaconsfield Road, KT5

£749,950

A beautiful, bay fronted, exposed brick Victorian home. This property offers a bright reception room with fireplace, a rear dining room and an immaculate integrated kitchen. There are also three bedrooms, two bathrooms and potential to extend (STPP). The property is semi detached, has side access and a gorgeous sunny rear garden.

With Fishponds Park and Alexandra Park just under O.2 miles away, Beaconsfield Road is conveniently located, there are local shops, bars and restaurants on your doorstep as well as the popular 'Coffee On The Corner' situated on the road. Surbiton town centre with its fast train links into London is just under a mile away.