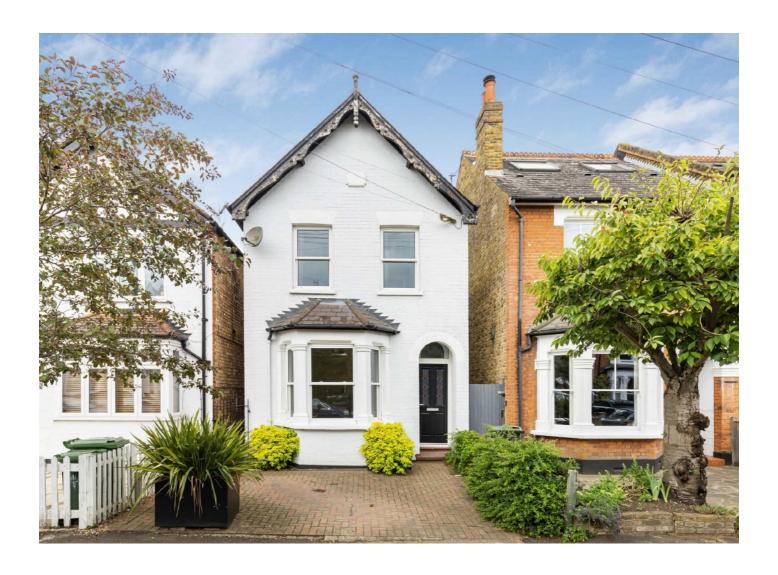

### Worthington Road, KT6 £899,950

This spacious detached period house requires some refurbishment. It is a great opportunity to put your own stamp on a property and extend further (STPP). There are two receptions, an eat in kitchen/dining room, three good sized double bedrooms, w/c, and a large family bathroom. The property also benefits from off street parking, a pretty rear garden and no onward chain.

Situated less than a mile from Surbiton town centre and mainline station, serving London Waterloo in 17 minutes. Worthington Road is also close to Ofsted rated 'outstanding' primary and secondary schools.

#### **Features**

Detached Home
Period Property
Three Double Bedrooms
Off Street Parking
Potential To Extend (STPP)
No Onward Chain

Surbiton 020 8390 3939 dexters.co.uk