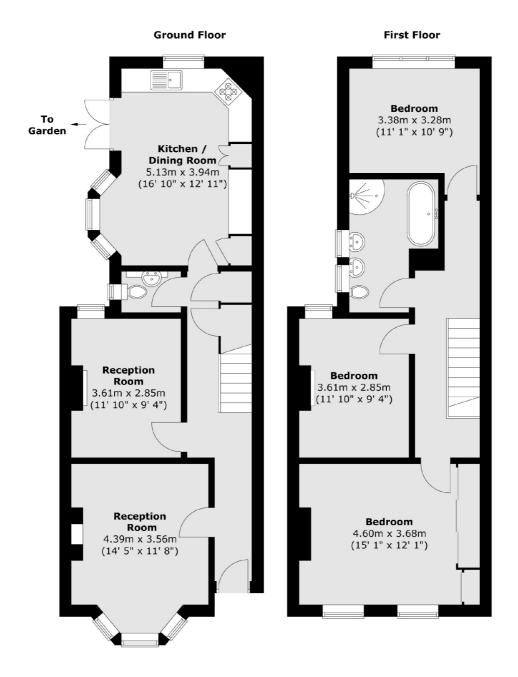

## Worthington Road, KT6

To the ground floor there is a bay fronted living room, a further reception room and a spacious kitchen/dining room leading to the garden and a separate w/c.

Upstairs there are three double bedrooms, a family bathroom and scope to extend into the loft (STPP).

### Worthington Road, Surbiton, KT6

Total area (approx.): 114.9 sq. m (1237 sq. ft)

Surbiton

Surbiton

KT64QU

Sales

2 Claremont Road

020 8390 3939