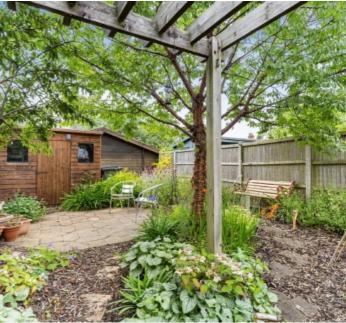

The property has parts that require renovation and parts that don't. It has off street parking for one/two cars, side access to the secluded garden and no onward chain.