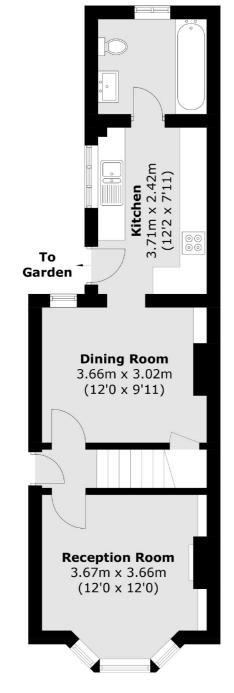

## Beaconsfield Road, KT5 £750,000

This semi-detached Victorian family home is in great condition throughout. It offers a wide galley kitchen with a separate dining room, a bay fronted reception room and a downstairs bathroom. Upstairs offers three bedrooms and another W/C and to the rear there is a generous private garden that is not overlooked by any other properties.

## Beaconsfield Road, Surbiton, KT5

**Ground Floor** 

Surbiton

Surbiton

KT64QU

Sales

2 Claremont Road

020 8390 3939