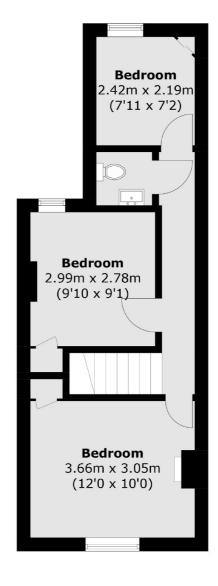

## Beaconsfield Road, KT5 £750,000

This semi-detached Victorian family home is in great condition throughout. It offers a wide galley kitchen with a separate dining room, a bay fronted reception room and a downstairs bathroom. Upstairs offers three bedrooms and another W/C and to the rear there is a generous private garden that is not overlooked by any other properties.

**First Floor** 

Total area (approx.): 78.5 sq. m (844.9 sq. ft)

Energy Rating: D. We aim to make our particulars both accurate and reliable. However they are not guaranteed; nor do they form part of an offer or contract. If you require clarification on any points then please contact us, especially if you're traveling some distance to view. Please note that appliances and heating systems have not been tested and therefore no warranties can be given as to their good working order.