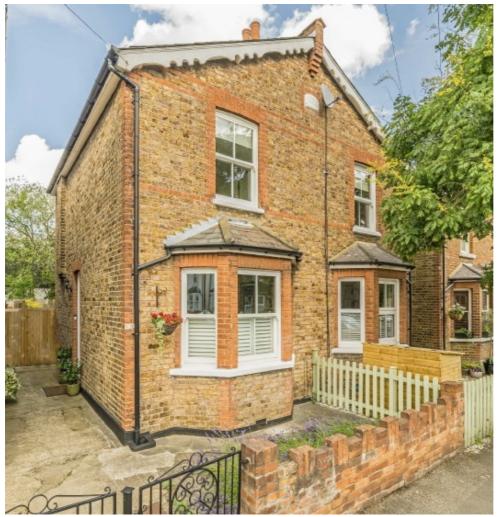

## Beaconsfield Road, KT5 £750,000

This semi-detached Victorian family home is in great condition throughout. It offers a wide galley kitchen with a separate dining room, a bay fronted reception room and a downstairs bathroom. Upstairs offers three bedrooms and another W/C and to the rear there is a generous private garden that is not overlooked by any other properties.

## **Features**

Victorian House Semi-Detached Three Bedrooms Two Reception Rooms Scope To Extend Sought After Road

Surbiton 020 8390 3939 dexters.co.uk