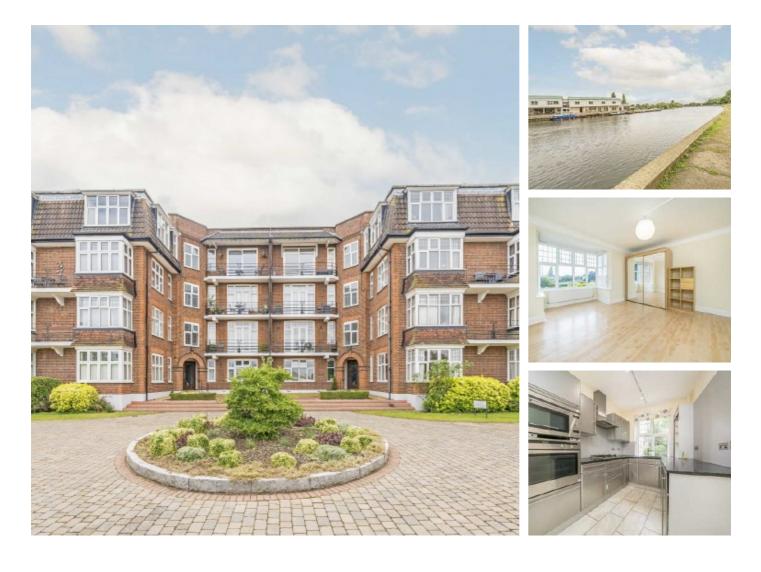

## **Portsmouth Road, KT6** £465,000

This spacious ground floor flat is set in an impressive and sought after mansion block over looking the River Thames. It offers two double bedrooms, a generous dual aspect living/dining room, separate eat in kitchen, and a bathroom. The property has the added benefit of no onward chain.

Portsmouth Road is one of Surbiton's premier river roads, with the idyllic River Thames running alongside it. Surbiton high street and the mainline train station, with fast train to Waterloo, are approximately half a mile away.

#### Features

Riverside Development Spacious Apartment Two Double Bedrooms Ground Floor No Onward Chain Long Lease