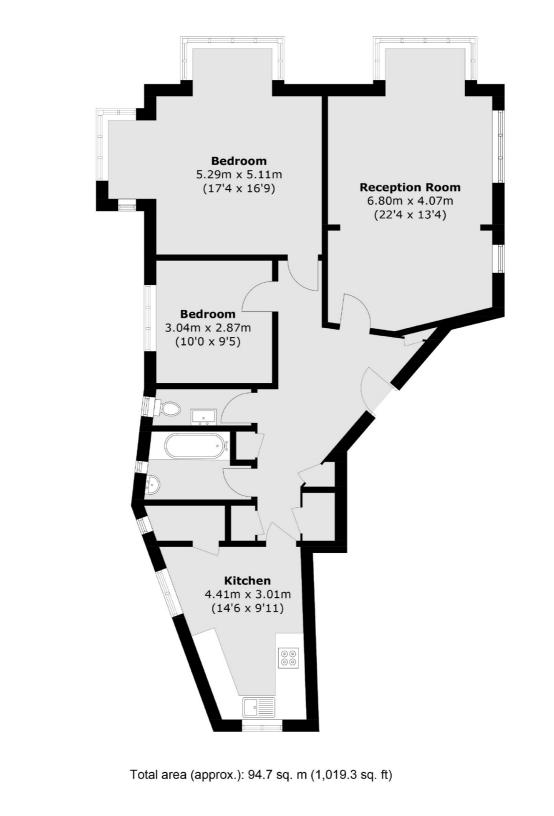

## **Portsmouth Road, KT6** £465,000

This spacious ground floor flat is set in an impressive and sought after mansion block over looking the River Thames. It offers two double bedrooms, a generous dual aspect living/dining room, separate eat in kitchen, and a bathroom. The property has the added benefit of no onward chain.

#### Features

Riverside Development Spacious Apartment Two Double Bedrooms Ground Floor No Onward Chain Long Lease