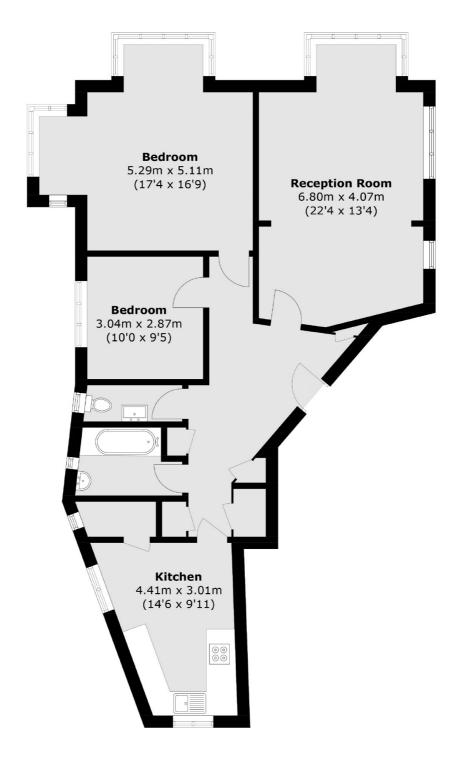

## Portsmouth Road, KT6

£499,950

This spacious ground floor flat is set in an impressive and sought after mansion block over looking the River Thames. It offers two double bedrooms, a generous dual aspect living/dining room, separate eat in kitchen, and a bathroom. The property has the added benefit of no onward chain.

## Portsmouth Road, Surbiton, KT6

Total area (approx.): 94.7 sq. m (1,019.3 sq. ft)

Surbiton

Surbiton

KT64QU

Sales

2 Claremont Road

020 8390 3939