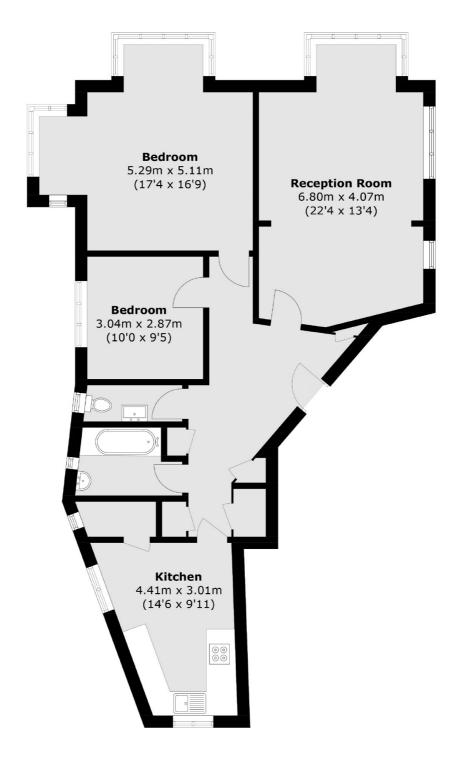

## Portsmouth Road, Surbiton, KT6

Total area (approx.): 94.7 sq. m (1,019.3 sq. ft)

Surbiton

Surbiton

KT64QU

Sales

2 Claremont Road

020 8390 3939