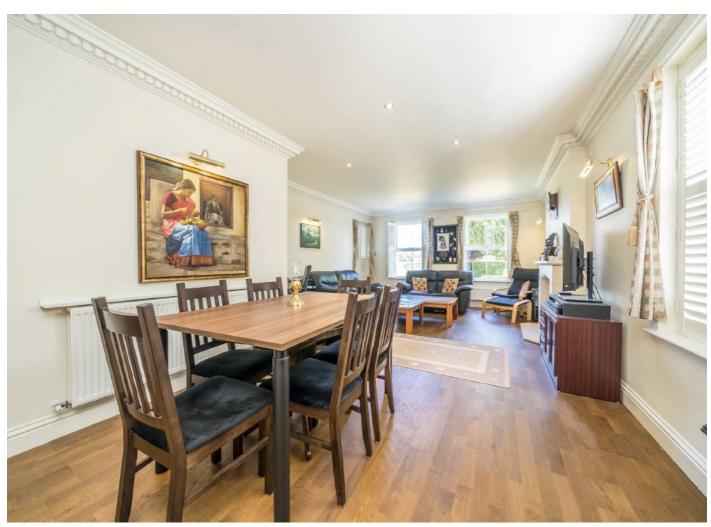

The ground floor offers flexible living space with a large garage and two fantastic rooms that could be used for a studio, gym or cinema room, perfect for those working from home.

On the first floor there is a spacious entrance hall that leads to the eat in kitchen, a large dual aspect living room with views of the grounds, three good sized bedrooms and two bathrooms.