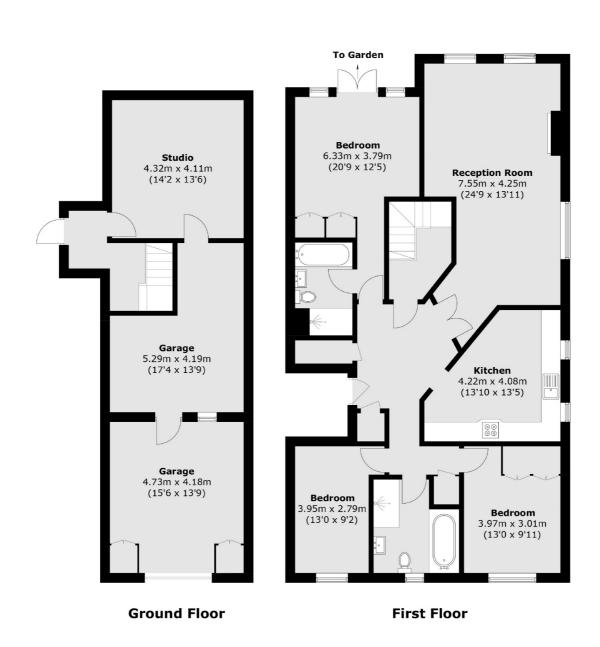

The ground floor offers flexible living space with a large garage and two fantastic rooms that could be used for a studio, gym or cinema room, perfect for those working from home.

On the first floor there is a spacious entrance hall that leads to the eat in kitchen, a large dual aspect living room with views of the grounds, three good sized bedrooms and two bathrooms.

## Clearwater Place, Surbiton, KT6

Total area (approx.): 187.0 sq. m (2,012.9 sq. ft)

Surbiton

Surbiton

KT64QU

Sales

2 Claremont Road

020 8390 3939