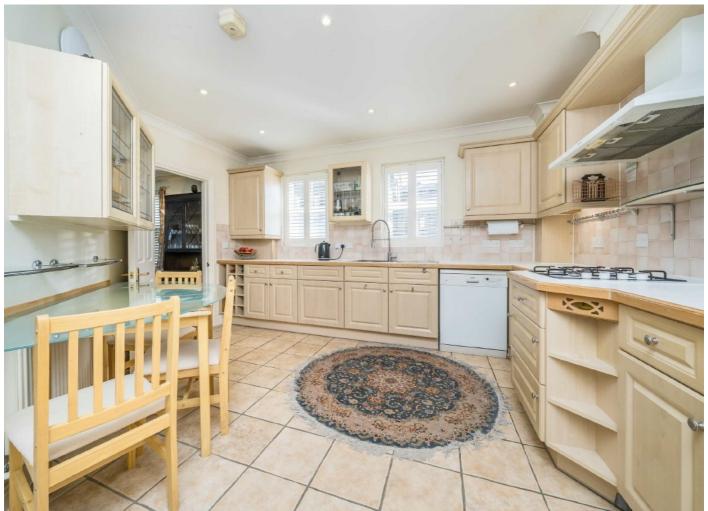

The ground floor offers flexible living space with a large garage and two fantastic rooms that could be used for a studio, gym or cinema room, perfect for those working from home.

On the first floor there is a spacious entrance hall that leads to the eat in kitchen, a large dual aspect living room with views of the grounds, three good sized bedrooms and two bathrooms.