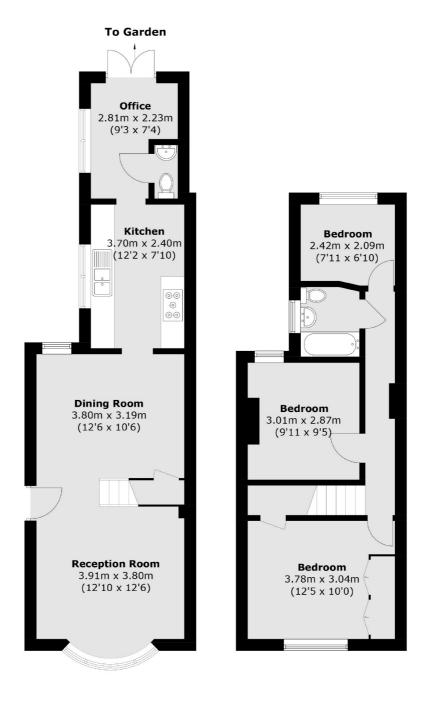

## Beaconsfield Road, KT5

£749,950

This semi-detached Victorian family home is in a great location and is presented to a high standard throughout. Accommodation includes a bay fronted reception room, separate dining room, a modern kitchen, downstairs w/c and a study. There are also three bedrooms, a family bathroom and a private rear garden.

## Beaconsfield Road, Surbiton, KT5

**Ground Floor** 

Surbiton

Surbiton

KT64QU

Sales

2 Claremont Road

020 8390 3939

**First Floor** 

Total area (approx.): 81.9 sq. m (881.5 sq. ft)