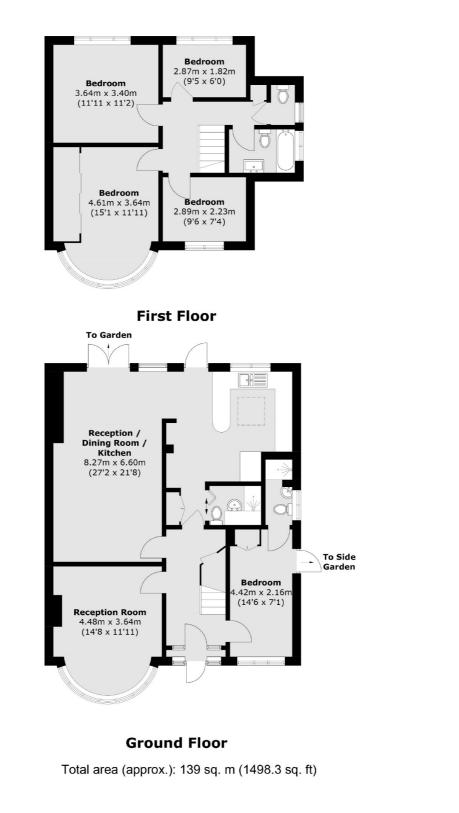

## Hook Rise North, KT6

On the ground floor, there is a bay fronted reception room, an open plan reception dining room and a kitchen with access to the garden. There is also a bedroom with en-suite and a separate shower room.

On the first floor, there are four bedrooms, a family bathroom and an additional separate w/c. There is also a loft with potential to extend (STPP).

Outside, there is a large private rear garden with patio area and shed and to the front there is a driveway. Book in a viewing before you miss out. Call us on O2O 839O 3939, email us at surbitonsales@dexters.co.uk.