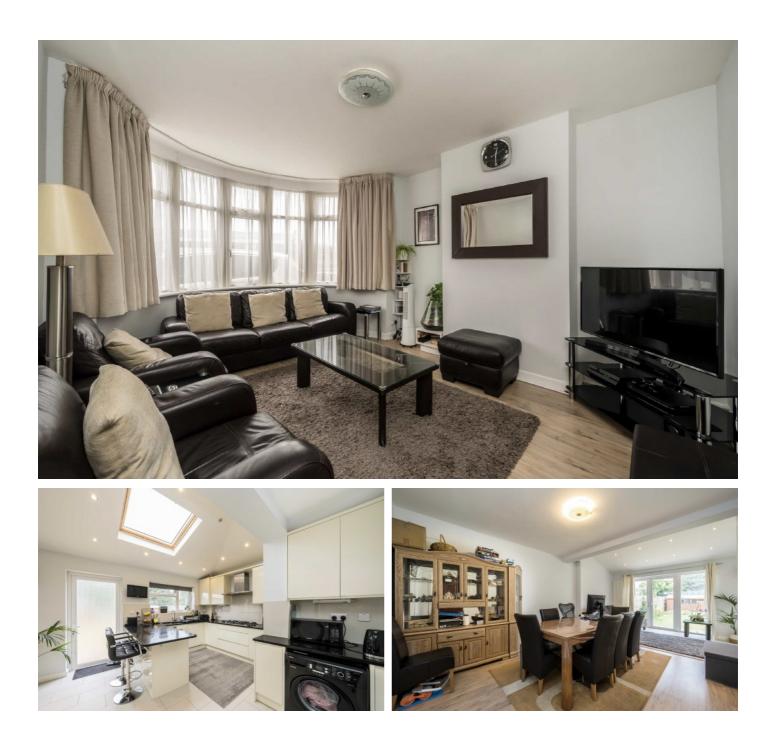

## Hook Rise North, KT6

On the ground floor, there is a bay fronted reception room, an open plan reception dining room and a kitchen with access to the garden. There is also a bedroom with en-suite and a separate shower room.