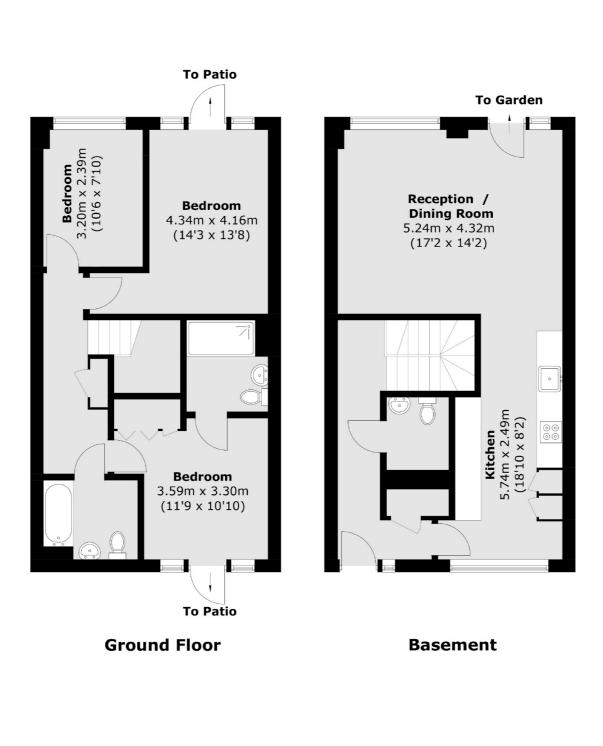

## Indigo Square, KT6 £699,950

A stunning split level luxury apartment, away from the hustle and bustle of the main road, with a large wrapround reception room, three quiet bedrooms, two bathrooms, a private garden and secure underground parking, this ground floor apartment offers plenty of space and is ideally located in the heart of Surbiton. (For investors or buyers with flexible timescales only).

#### Features

Two Reception Rooms Three Bedrooms 1,116 sq ft Private Garden Underground Parking Central Location