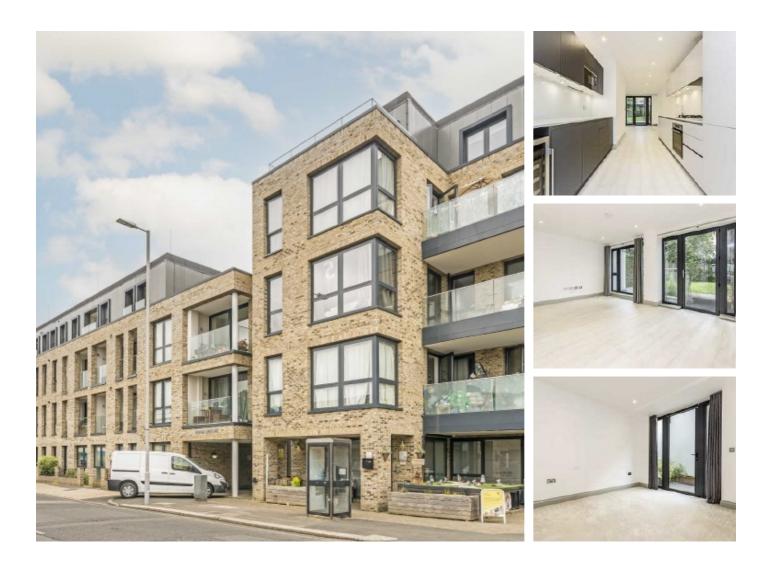

## Indigo Square, KT6 £699,950

A stunning split level luxury apartment, away from the hustle and bustle of the main road, with a large wrapround reception room, three quiet bedrooms, two bathrooms, a private garden and secure underground parking, this ground floor apartment offers plenty of space and is ideally located in the heart of Surbiton. (For investors or buyers with flexible timescales only).

Indigo Square development is in central Surbiton, moments from the idyllic River Thames and 7 minutes walk to Surbiton train station, with fast access to London Waterloo. The development also features a nursery and a communal garden / playground, perfect for those with families or looking to settle down.

#### Features

Two Reception Rooms Three Bedrooms 1,116 sq ft Private Garden Underground Parking Central Location