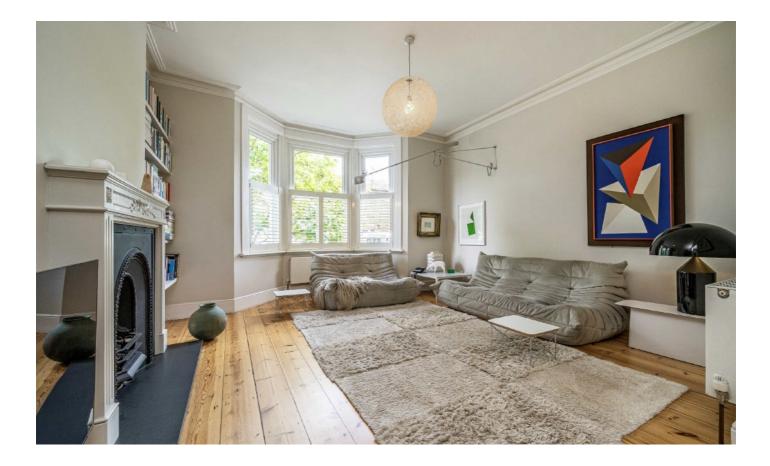

On the ground floor, there is a large, bay fronted reception room which opens up to a further living area with newly insulated wooden floors. There is a separate dining room, a kitchen with Miele appliances and access to a utility space and a guest w/c.