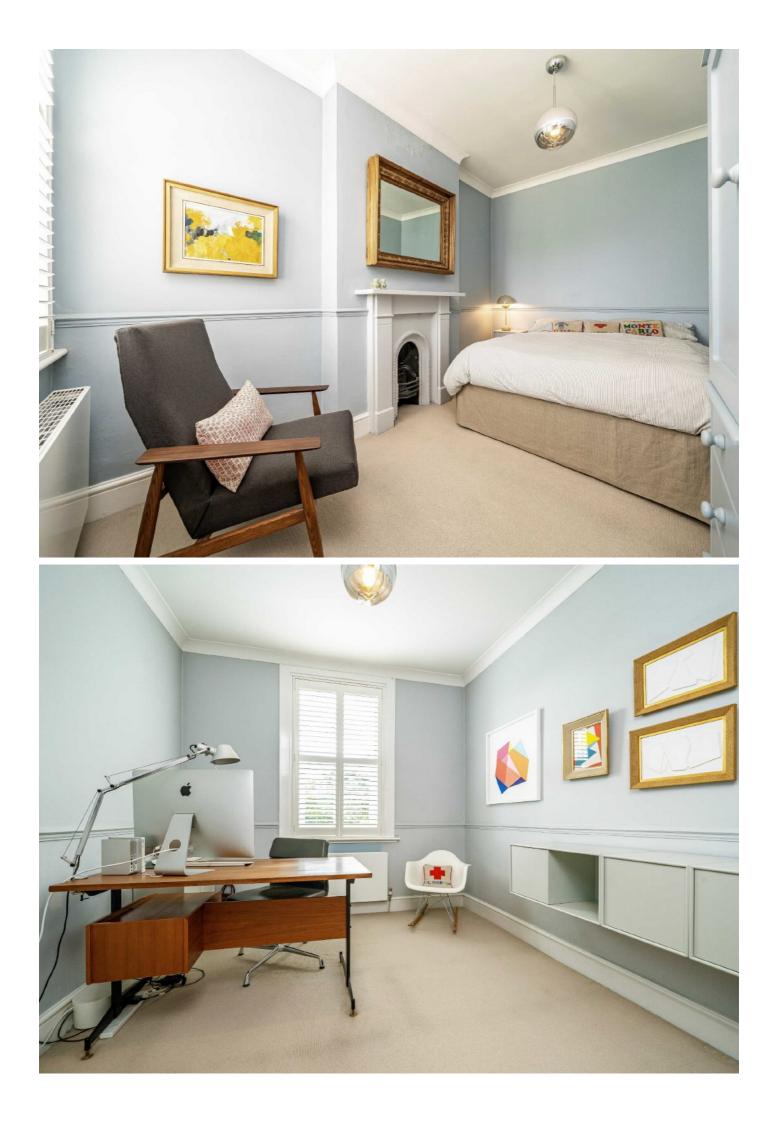

On the ground floor, there is a large, bay fronted reception room which opens up to a further living area with newly insulated wooden floors. There is a separate dining room, a kitchen with Miele appliances and access to a utility space and a guest w/c.

Upstairs, there are three beautiful, double bedrooms and a new luxury bathroom. Outside, there is a south-facing mature garden with automatic watering system and lighting. There is also an office with services.