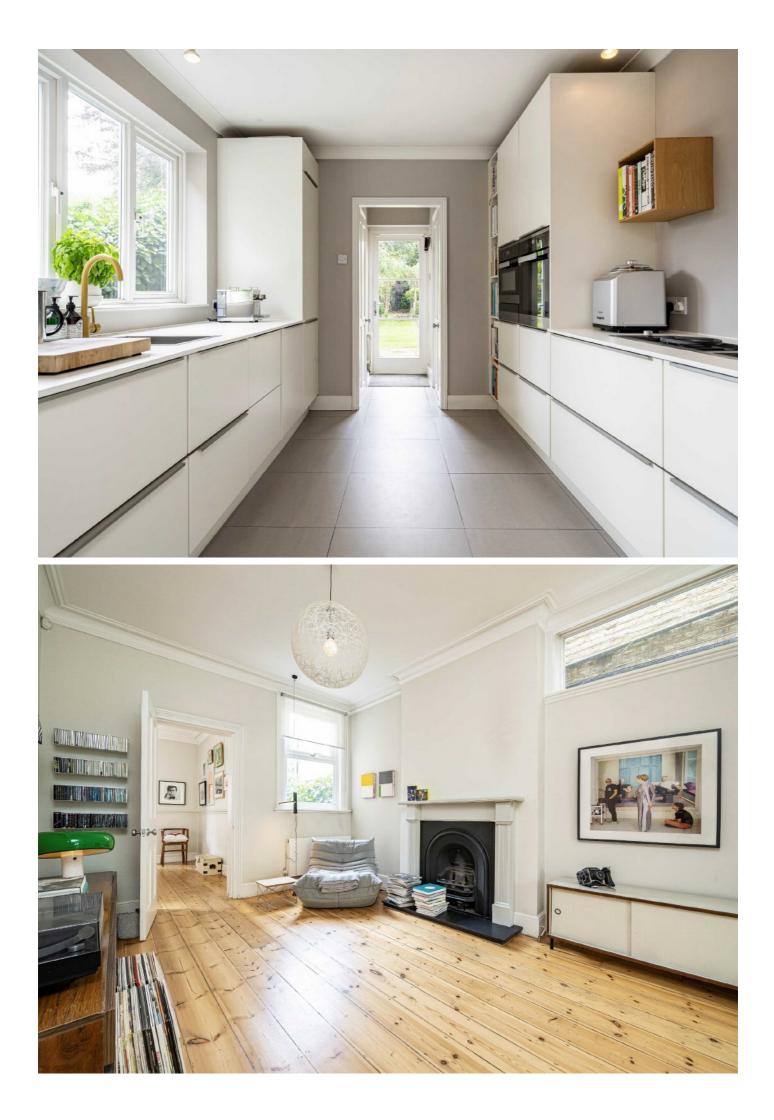

On the ground floor, there is a large, bay fronted reception room which opens up to a further living area with newly insulated wooden floors. There is a separate dining room, a kitchen with Miele appliances and access to a utility space and a guest w/c.