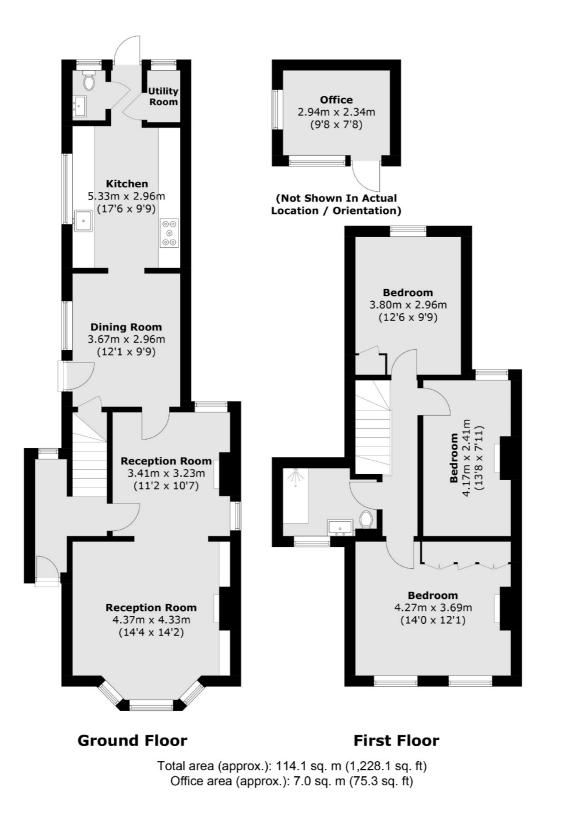

On the ground floor, there is a large, bay fronted reception room which opens up to a further living area with newly insulated wooden floors. There is a separate dining room, a kitchen with Miele appliances and access to a utility space and a guest w/c.

Upstairs, there are three beautiful, double bedrooms and a new luxury bathroom. Outside, there is a south-facing mature garden with automatic watering system and lighting. There is also an office with services.

This property currently has planning permission to add an additional 161 SqFt and has just benefitted from a new heating system with megaflow high pressure system.

Approximately one mile away from Surbiton town centre and the fast train to London Wateroo, Dennan Road is a lovely road of period properties and is close to all the amenities the area has to offer as well as some fantastic schools. Features