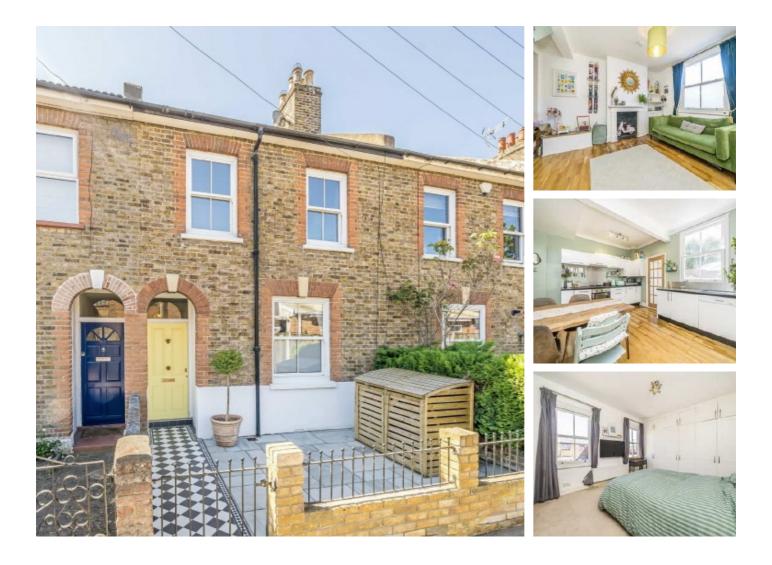

## Richmond Grove, KT5 £699,950

This charming Victorian home is arranged over three floors and includes three bedrooms, two bathrooms and a private south-facing garden, a large kitchen/diner and a separate reception room.

### Features

Victorian Three Bedrooms Two Bathrooms Potential to Extend (STPP) South-Facing Garden Convenient Location