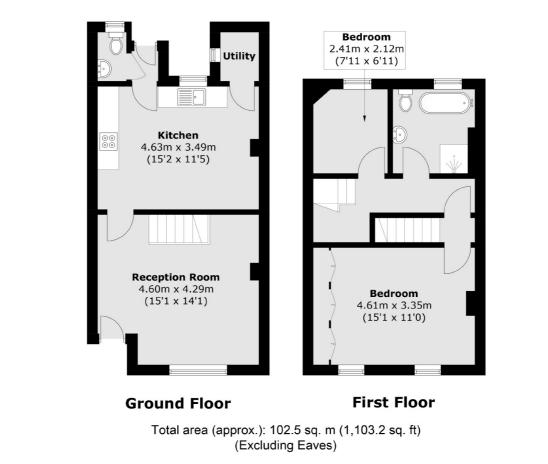

## Richmond Grove, KT5 £699,950

This charming Victorian home is arranged over three floors and includes three bedrooms, two bathrooms and a private south-facing garden, a large kitchen/diner and a separate reception room.