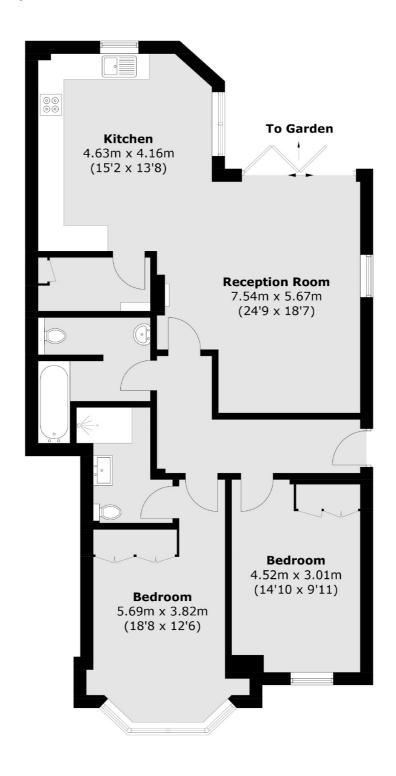

## Portsmouth Avenue, KT7 £775,000

A brand new, immaculately finished, ground floor, two double bedroom apartment. This luxury property has two double bedrooms, two bathrooms, a large, bright open plan living/dining space and direct access to a private garden. It also offers allocated off street parking with electric charging station

## Portsmouth Avenue, Thames Ditton, KT7

Total area (approx.): 95.8 sq. m (1,031.2 sq. ft)

Surbiton

Surbiton

KT64QU

Sales

2 Claremont Road

020 8390 3939