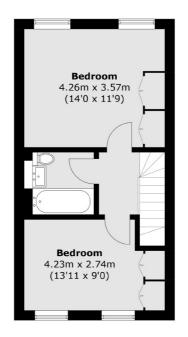

#### **First Floor**

**Ground Floor** 

Total area (approx.): 87.2 sq. m (938.6 sq. ft)

020 8390 3939