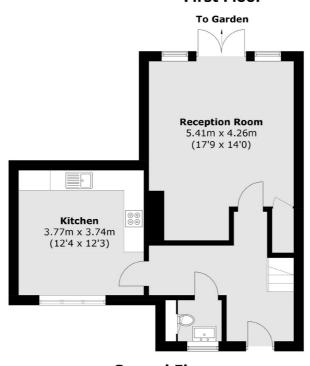

#### **First Floor**

**Ground Floor** 

Total area (approx.): 87.2 sq. m (938.6 sq. ft)

020 8390 3939