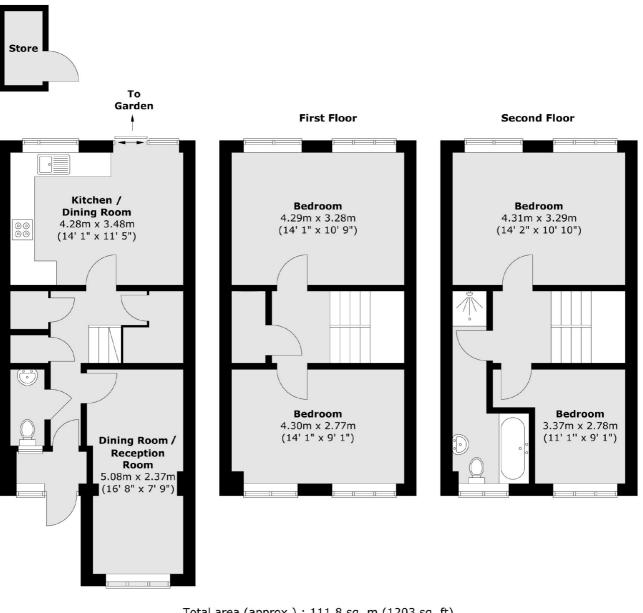

## The Retreat, Surbiton, KT5

**Ground Floor** 

Total area (approx.) : 111.8 sq. m (1203 sq. ft) Total store area (approx.) : 1.7 sq. m (18 sq. ft)

Surbiton 2 Claremont Road Surbiton KT6 4QU Sales 020 8390 3939 Energy Rating: C. We aim to make our particulars both accurate and reliable. However they are not guaranteed; nor do they form part of an offer or contract. If you require clarification on any points then please contact us, especially if you're traveling some distance to view. Please note that appliances and heating systems have not been tested and therefore no warranties can be given as to their good working order.