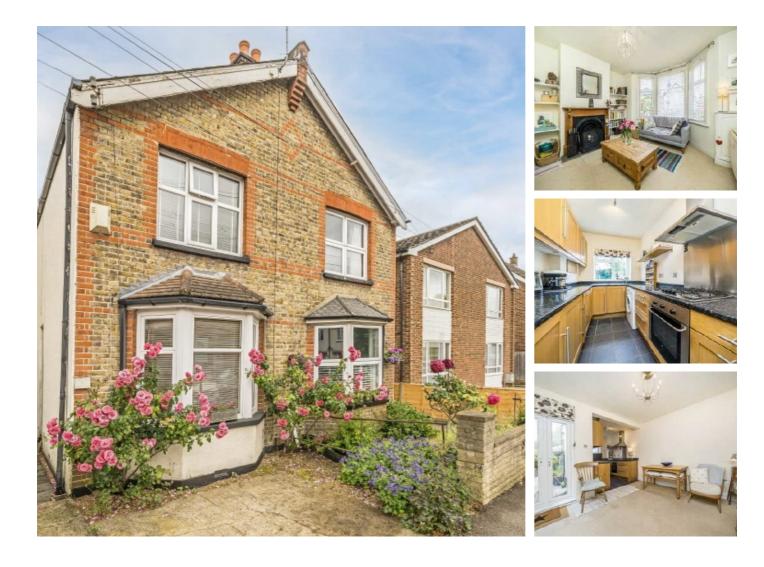

## **Tolworth Road, KT6** £549,950

A Victorian semi detached cottage, with two double bedrooms, a luxurious bathroom suite with walk in corner shower cubicle, bay fronted reception with feature fireplace, a stylish beech kitchen with appliances and a good size dining room with direct access to a big southwest facing garden.

### Features

Victorian Cottage Two Double Bedrooms Luxurious Bathroom Suite Bay Fronted Reception Room Quiet Road Great Location