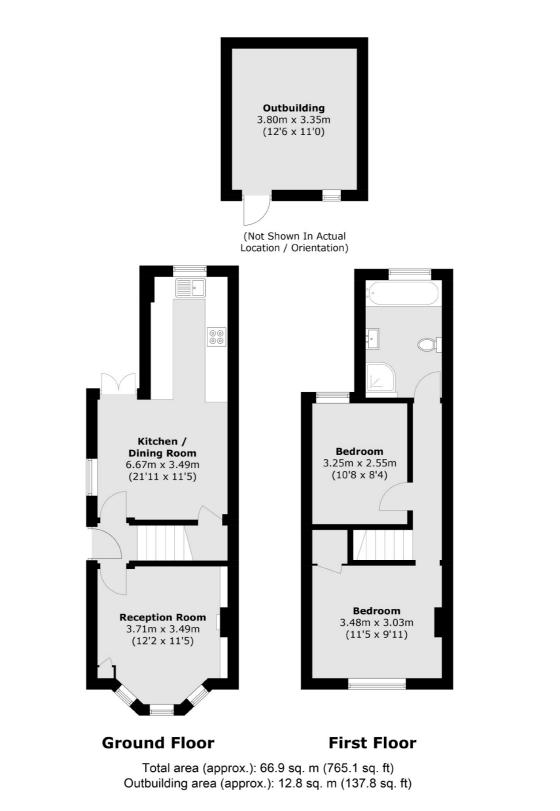

## **Tolworth Road, KT6** £549,950

A Victorian semi detached cottage, with two double bedrooms, a luxurious bathroom suite with walk in corner shower cubicle, bay fronted reception with feature fireplace, a stylish beech kitchen with appliances and a good size dining room with direct access to a big southwest facing garden.