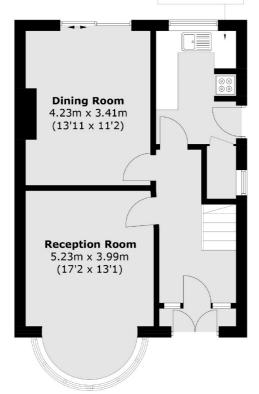

#### **Ground Floor**

Surbiton

Surbiton

KT64QU

Sales

2 Claremont Road

020 8390 3939

**First Floor** 

Total area (approx.): 99.8 sq. m (1074.3 sq. ft) Garage : 15.1 sq. m (162.5 sq. ft)