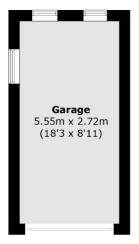

#### **Ground Floor**

Surbiton

Surbiton

KT64QU

Sales

2 Claremont Road

020 8390 3939

**First Floor** 

Total area (approx.): 99.8 sq. m (1074.3 sq. ft) Garage : 15.1 sq. m (162.5 sq. ft)