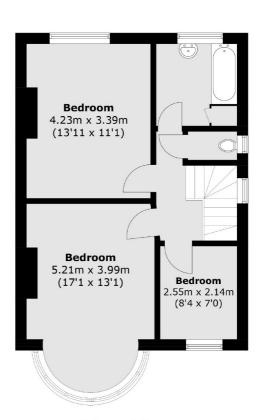

#### **Ground Floor**

Surbiton

Surbiton

KT64QU

Sales

2 Claremont Road

020 8390 3939

**First Floor** 

Total area (approx.): 99.8 sq. m (1074.3 sq. ft) Garage : 15.1 sq. m (162.5 sq. ft)