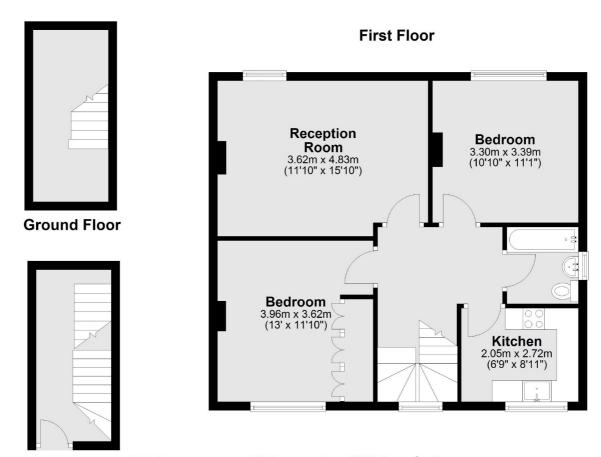

## Cleaveland Road, KT6 £547,500

This share of freehold two bedroom maisonette is wonderfully located just 0.1 miles from the River Thames. There is a modern kitchen, family bathroom, a large spacious living room, a basement and a large loft with potential to extend (STPP)

#### **Lower Ground Floor**

Total area: approx. 76.4 sq. metres (822.6 sq. feet)

Surbiton

2 Claremont Road

020 8390 3939