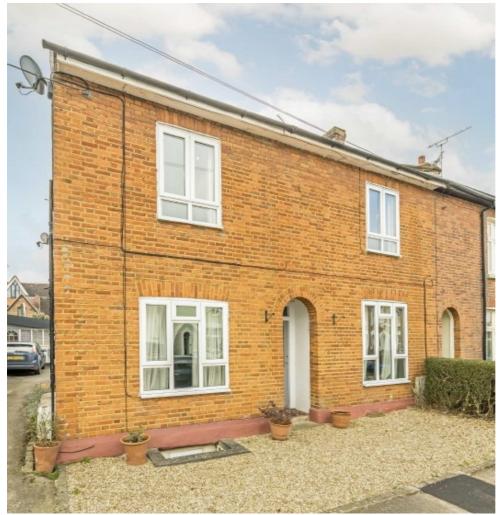

## Cleaveland Road, KT6 £547,500

This share of freehold two bedroom maisonette is wonderfully located just 0.1 miles from the River Thames. There is a modern kitchen, family bathroom, a large spacious living room, a basement and a large loft with potential to extend (STPP)

Cleaveland Road is one of Surbiton's premier river roads with everything you need on your doorstep, including the River Thames, the desirable Maple Road, Surbiton's popular high street and the mainline train station with it's fast links into London.