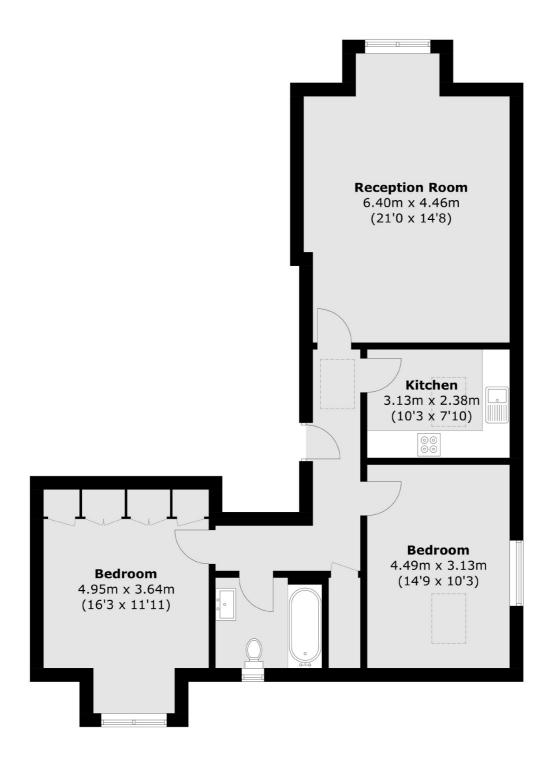

## The Avenue, KT5 £399,950

A beautiful two bedroom Victorian conversion situated in a sought after road in Surbiton. This well presented flat offers an entrance hall with generous storage, a spacious reception room with room for dining, separate kitchen, two double bedrooms and a modern bathroom. There is also the benefit of an allocated parking space.

## The Avenue, Surbiton, KT5

Total area (approx.): 81.1 sq. m (872.9 sq. ft)

Surbiton

Surbiton

KT64QU

Sales

2 Claremont Road

020 8390 3939