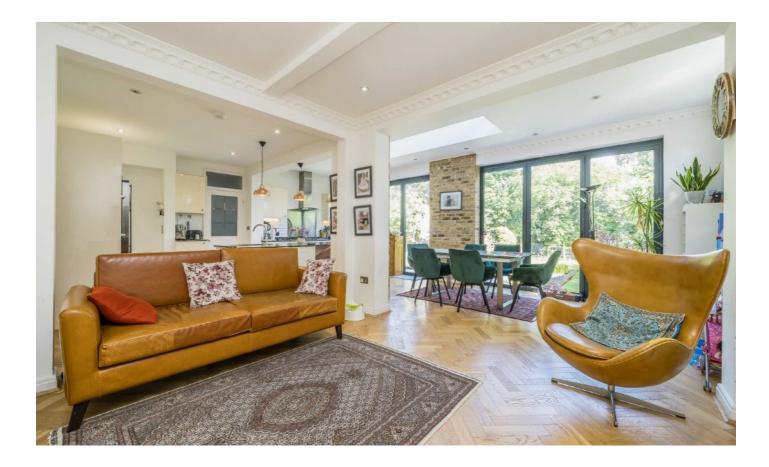

On the ground floor this fantastic home provides a large reception room with period features, an open plan kitchen/diner/living space, a utility space and a W.C. The kitchen also has underfloor heating throughout.