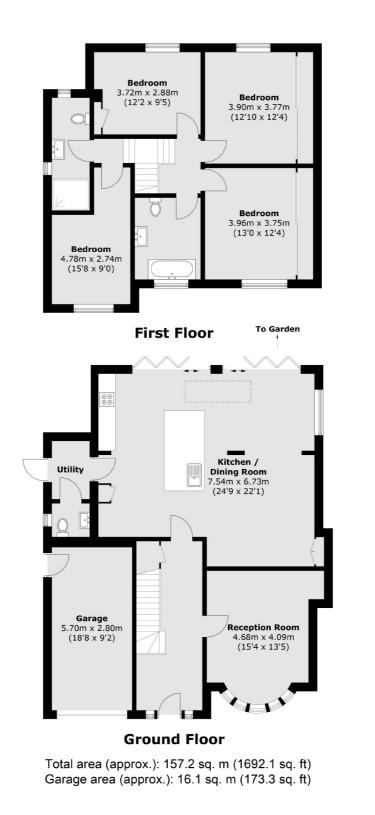

On the ground floor this fantastic home provides a large reception room with period features, an open plan kitchen/diner/living space, a utility space and a W.C. The kitchen also has underfloor heating throughout.

The first floor is bright and spacious, with four double bedrooms and two large bathrooms. There is substantial loft space that could be developed (STPP).

To the front of the property there is off street parking for a few cars and to the rear there is a large garden that can be accessed from the side access for the property or through the bifold doors off the kitchen dining space.