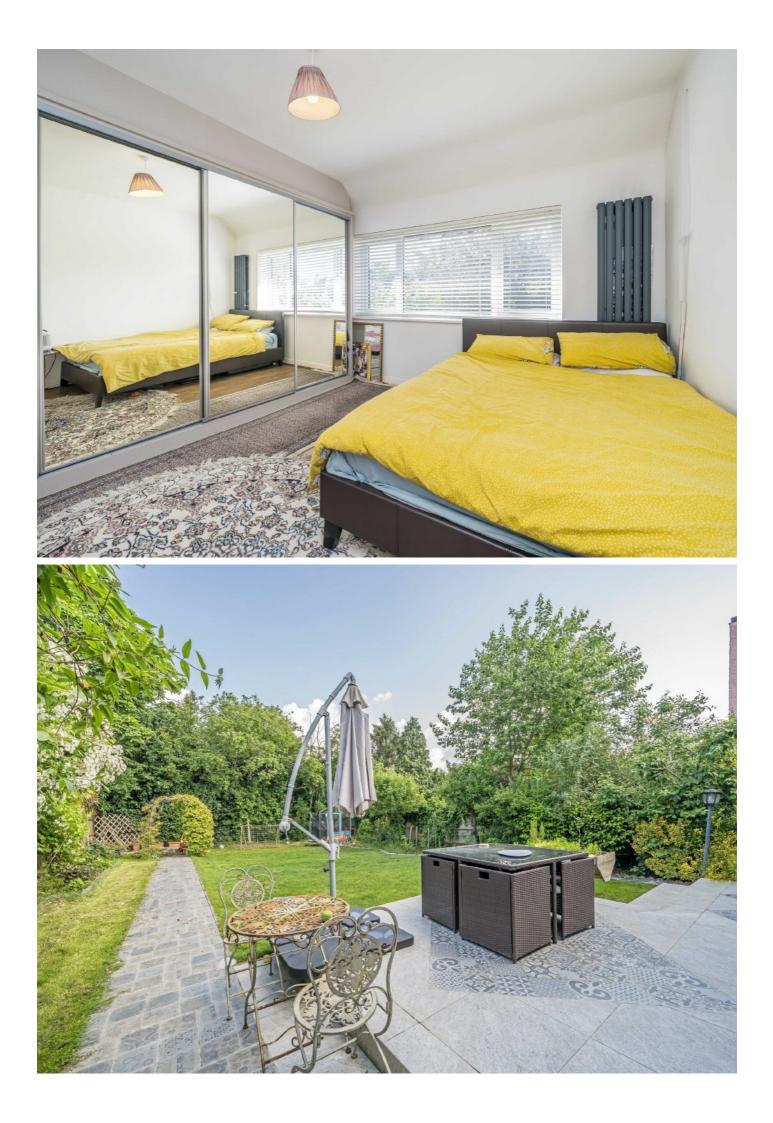

On the ground floor this fantastic home provides a large reception room with period features, an open plan kitchen/diner/living space, a utility space and a W.C. The kitchen also has underfloor heating throughout.

The first floor is bright and spacious, with four double bedrooms and two large bathrooms. There is substantial loft space that could be developed (STPP).

To the front of the property there is off street parking for a few cars and to the rear there is a large garden that can be accessed from the side access for the property or through the bifold doors off the kitchen dining space.