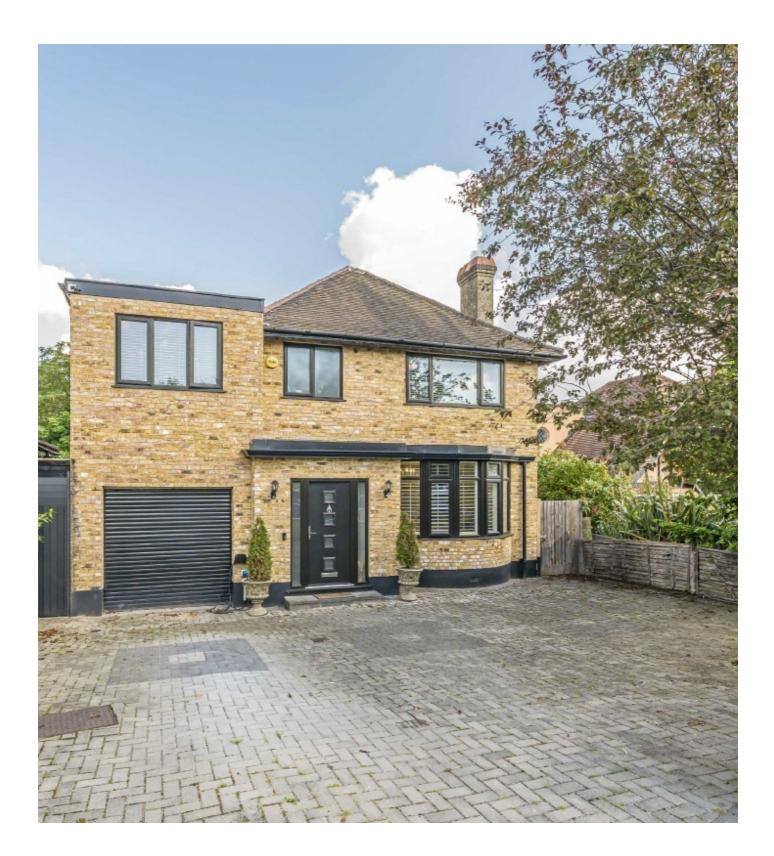

## **The Ridings, KT5** £1,295,000

## The Ridings, KT5

A wonderful detached property on a sought after road, offering a reception room, huge open plan kitchen/dining/living space, four bedrooms, three bathrooms, a garage, off street parking and the potential to extend (STPP)

The first floor is bright and spacious, with four double bedrooms and two large bathrooms. There is substantial loft space that could be developed (STPP).

To the front of the property there is off street parking for a few cars and to the rear there is a large garden that can be accessed from the side access for the property or through the bifold doors off the kitchen dining space.