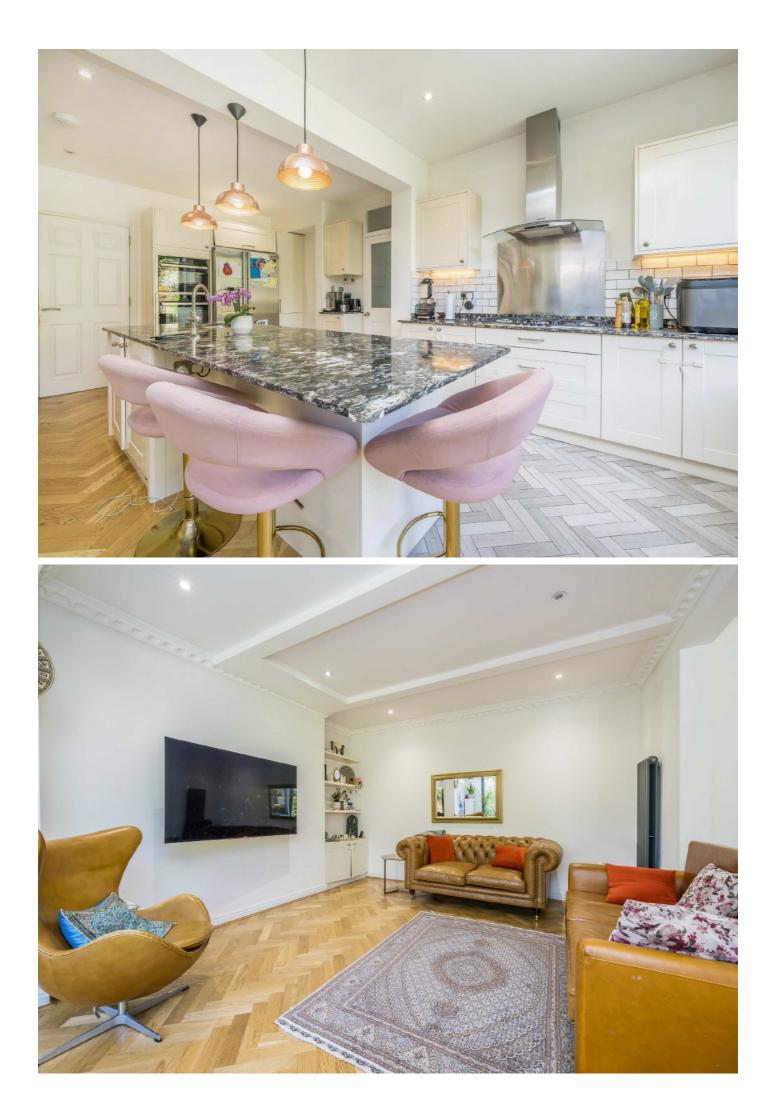

On the ground floor this fantastic home provides a large reception room with period features, an open plan kitchen/diner/living space, a utility space and a W.C. The kitchen also has underfloor heating throughout.