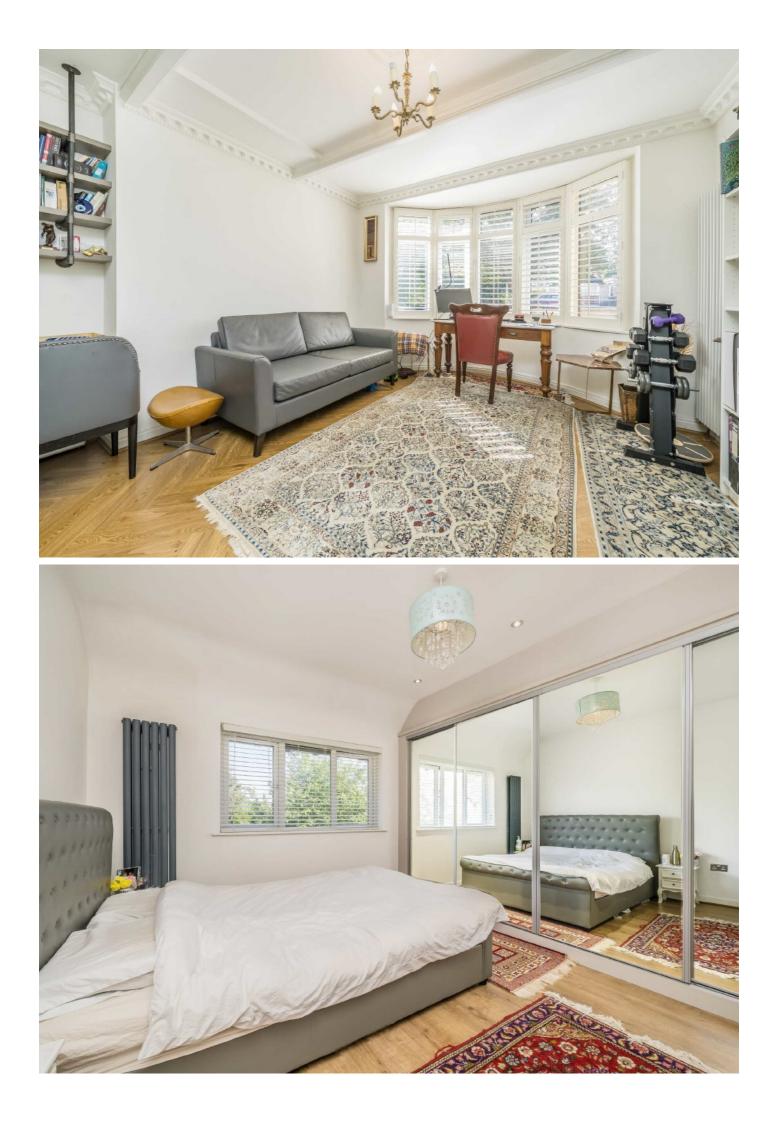

The first floor is bright and spacious, with four double bedrooms and two large bathrooms. There is substantial loft space that could be developed (STPP).

To the front of the property there is off street parking for a few cars and to the rear there is a large garden that can be accessed from the side access for the property or through the bifold doors off the kitchen dining space.