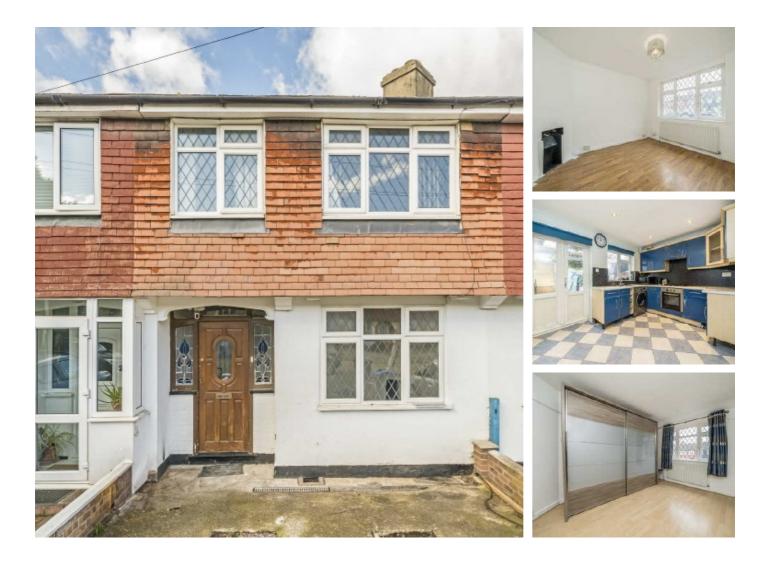

## Sunray Avenue, KT5 £450,000

This terrace home is offered to the market with no onward chain and includes an open plan kitchen/dining room, three bedrooms and a private rear garden.

Sunray Avenue has easy access to the A3 and is conveniently less than half a mile away from Tolworth train station and a vast selection of local shops, bars and restaurants.

### Features

Terrace Open Plan Kitchen/Lounge Three Bedrooms Private Garden No Onward Chain Great Location