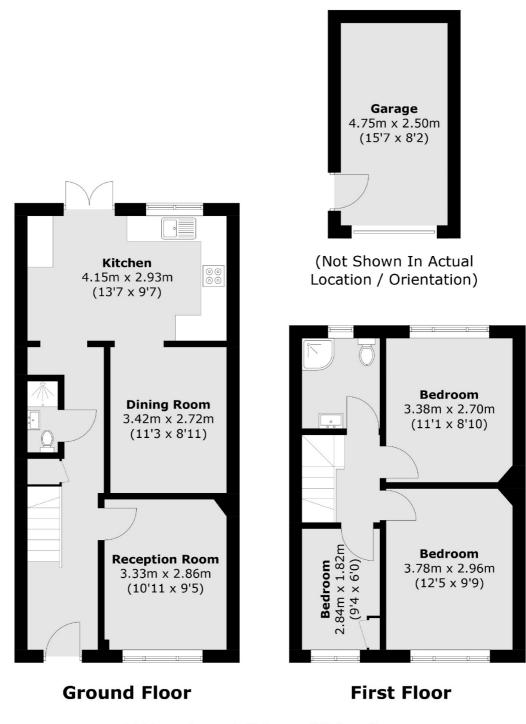

### Sunray Avenue, Surbiton, KT5

Total area (approx.): 83.7 sq. m (900.9 sq. ft) Garage (approx.): 12.0 sq. m (129.2 sq. ft)

Surbiton 2 Claremont Road Surbiton KT6 4QU Sales 020 8390 3939 Energy Rating: D. We aim to make our particulars both accurate and reliable. However they are not guaranteed; nor do they form part of an offer or contract. If you require clarification on any points then please contact us, especially if you're traveling some distance to view. Please note that appliances and heating systems have not been tested and therefore no warranties can be given as to their good working order.