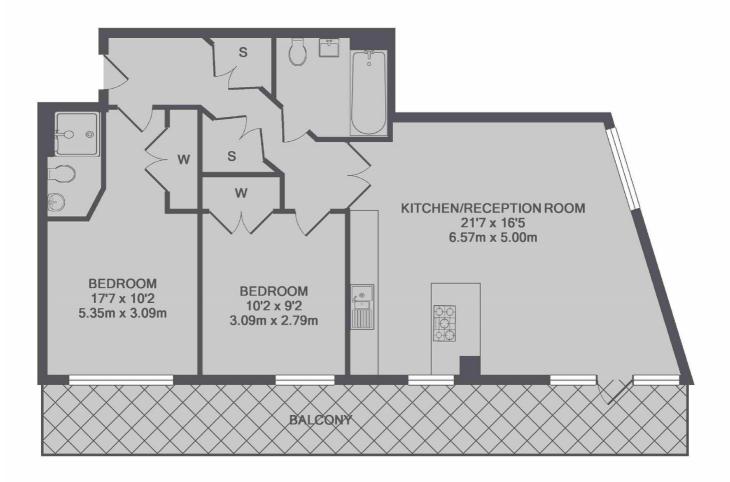

### St. Marys Road, Surbiton, KT6

TOTAL APPROX. FLOOR AREA 755 SQ.FT. (70.2 SQ.M.)