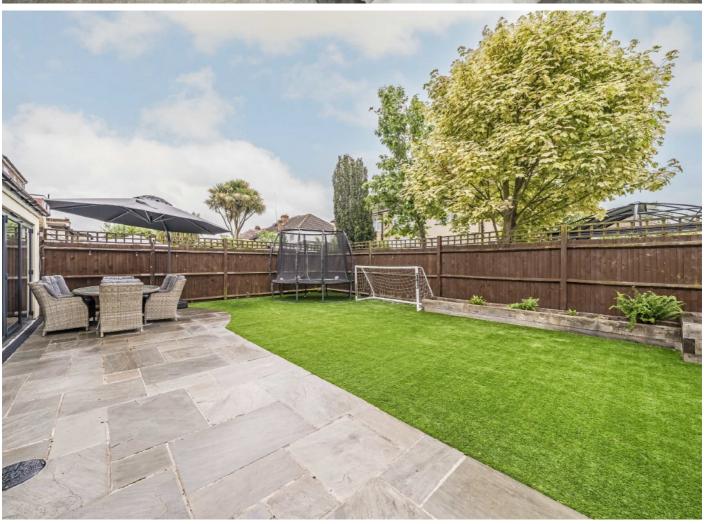

The first floor provides four double bedrooms as well as a family bathroom. The property has further potential to extend (STPP).

To the front of the property there is off street parking for multiple cars and to the rear there is a beautifully landscaped garden with artificial grass and planters. The property boasts the addition of a modern Solar PV and Battery Storage System enabling incredible energy efficiency.