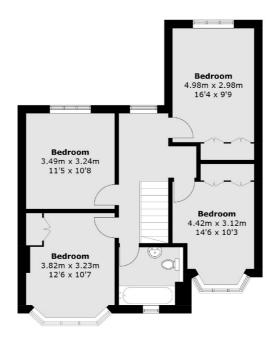

The first floor provides four double bedrooms as well as a family bathroom. The property has further potential to extend (STPP).

To the front of the property there is off street parking for multiple cars and to the rear there is a beautifully landscaped garden with artificial grass and planters. The property boasts the addition of a modern Solar PV and Battery Storage System enabling incredible energy efficiency.

## Ravenswood Avenue, Surbiton, KT6

Total area (approx.): 156.2 sq. m (1,681.3 sq. ft)

020 8390 3939