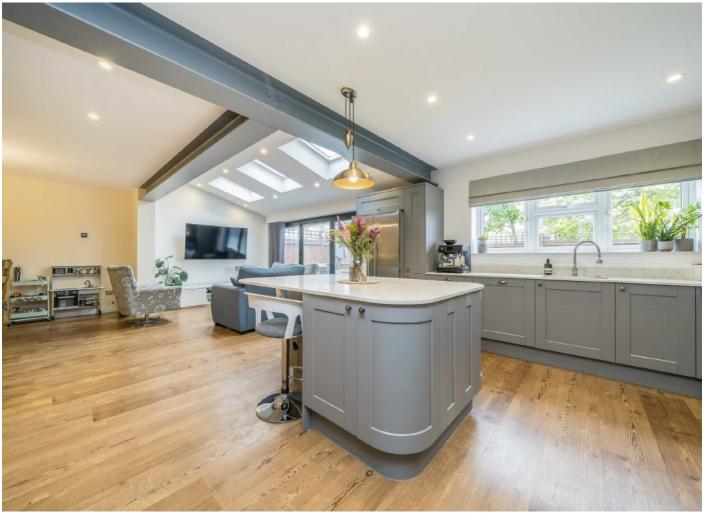

On the ground floor this property offers a front reception room as well as an office space and downstairs bathroom. To the rear, a stunning rear extension offers an open plan kitchen/living/dining space with bi-folds on to the rear garden as well as a separate utility room.