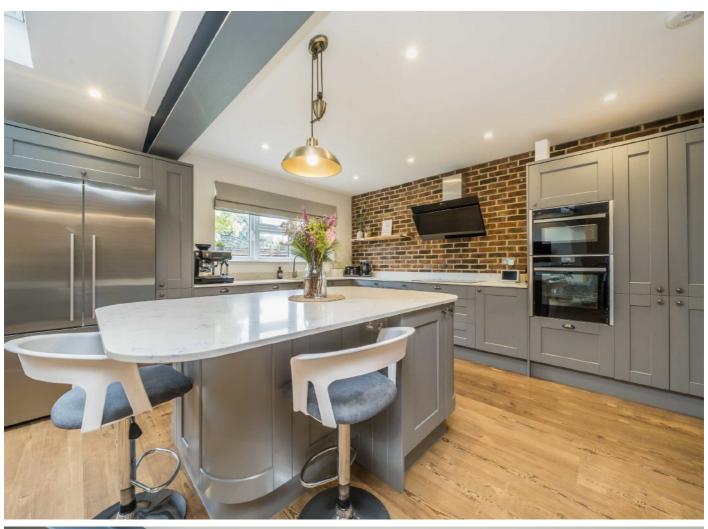

On the ground floor this property offers a front reception room as well as an office space and downstairs bathroom. To the rear, a stunning rear extension offers an open plan kitchen/living/dining space with bi-folds on to the rear garden as well as a separate utility room.