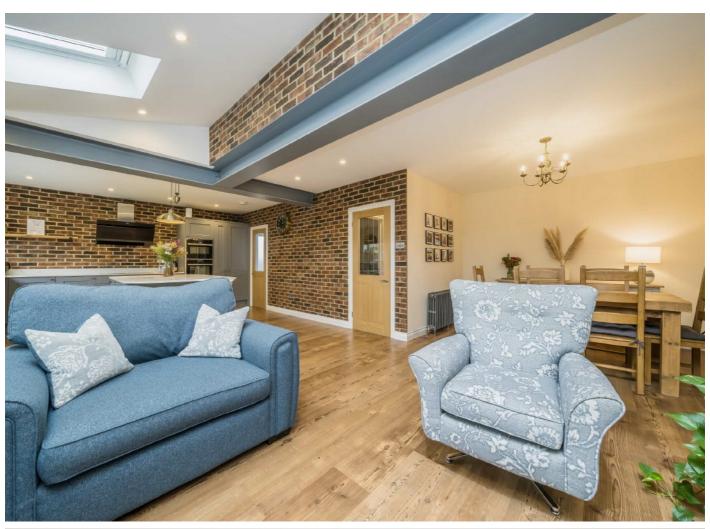

On the ground floor this property offers a front reception room as well as an office space and downstairs bathroom. To the rear, a stunning rear extension offers an open plan kitchen/living/dining space with bi-folds on to the rear garden as well as a separate utility room.