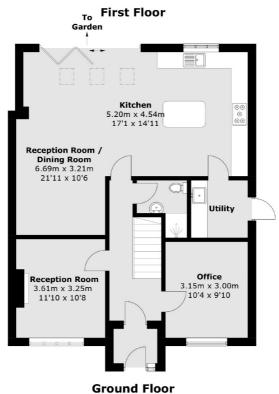

On the ground floor this property offers a front reception room as well as an office space and downstairs bathroom. To the rear, a stunning rear extension offers an open plan kitchen/living/dining space with bi-folds on to the rear garden as well as a separate utility room.

## Ravenswood Avenue, Surbiton, KT6

Total area (approx.): 156.2 sq. m (1,681.3 sq. ft)

020 8390 3939