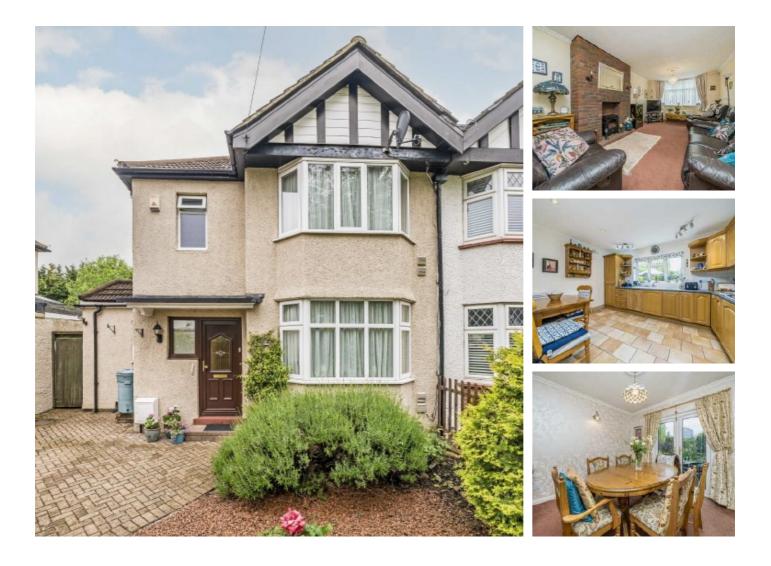

## Princes Avenue, KT6 £650,000

This semi-detached three bedroom family home has a bay fronted double reception room, a dining room, separate eat in kitchen, three bedrooms and two bathrooms. There is also a beautiful150sq ft mature garden, off-street parking and potential to extend further (STPP).

#### Features

Semi-Detached Three Bedrooms Two Bathrooms 150ft Garden Off Street Parking Scope to Extend (STPP)