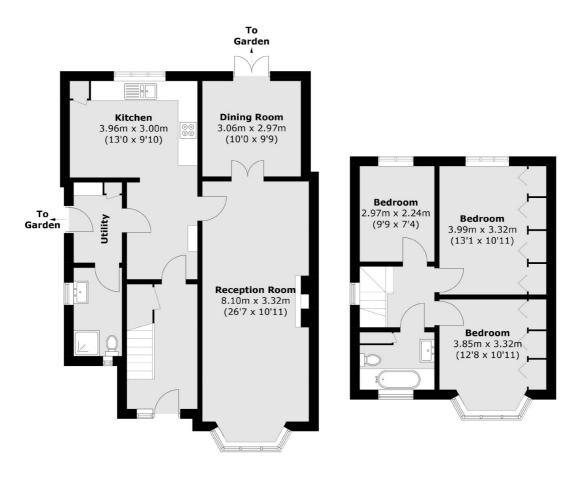

### Princes Avenue, Surbiton, KT6

**Ground Floor** 

**First Floor** 

Total area (approx.): 115.6 sq. m (1,244.3 sq. ft)

Surbiton 2 Claremont Road Surbiton KT6 4QU Sales 020 8390 3939 Energy Rating: D. We aim to make our particulars both accurate and reliable. However they are not guaranteed; nor do they form part of an offer or contract. If you require clarification on any points then please contact us, especially if you're traveling some distance to view. Please note that appliances and heating systems have not been tested and therefore no warranties can be given as to their good working order.