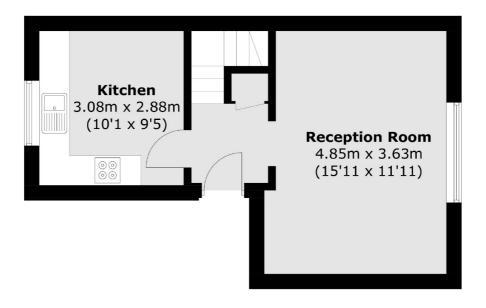

### Cranes Park, Surbiton, KT5

**Third Floor** 

#### **Second Floor**

Total area (approx.): 73.7 sq. m (793.3 sq. ft)

Surbiton

Surbiton

KT64QU

Sales

2 Claremont Road

020 8390 3939