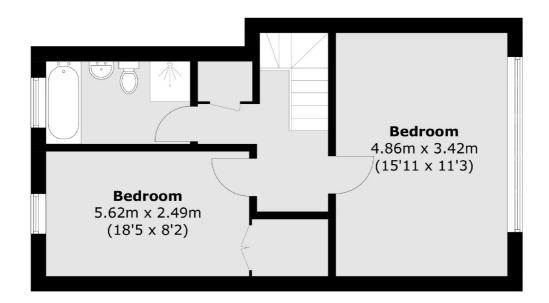

### Cranes Park, Surbiton, KT5

**Third Floor** 

#### **Second Floor**

Total area (approx.): 73.7 sq. m (793.3 sq. ft)

Surbiton

Surbiton

KT64QU

Sales

2 Claremont Road

020 8390 3939