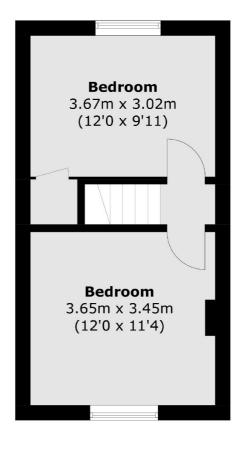

## **Dexters**









## Haycroft Road, KT6

£459,950

A beautiful, characterful Victorian home. This bay fronted, end of terrace property is immaculately presented, it has a bright front reception room, a spacious kitchen/dining room, two double bedrooms and a smart bathroom. To the rear there is a lovely private court yard garden.

Haycroft Road is a peaceful road, with easy access to the A3 and regular bus links in to town. Surbiton high street and the train station are conveniently just over a mile away.

## **Features**

Victorian Home End Of Terrace Two Double Bedrooms Immaculately Presented Private Garden Convenient Location

Surbiton 020 8390 3939 dexters.co.uk

## Haycroft Road, Surbiton, KT6





**Ground Floor** 

Surbiton

Surbiton

KT64QU

Sales

2 Claremont Road

020 8390 3939

**First Floor** 

Total area (approx.): 62.1 sq. m (668.4 sq. ft)