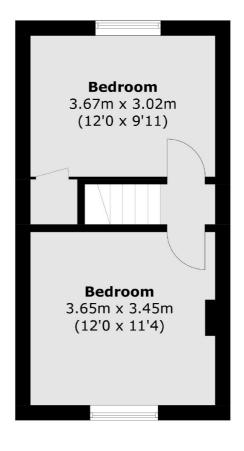

## **Dexters**









## Haycroft Road, KT6 £475,000

A beautiful, characterful Victorian home. This bay fronted, end of terrace property is immaculately presented, it has a bright front reception room, a spacious kitchen/dining room, two double bedrooms and a smart bathroom. To the rear there is a lovely private court yard garden.

Haycroft Road is a peaceful road, with easy access to the A3 and regular bus links in to town. Surbiton high street and the train station are conveniently just over a mile away.

## **Features**

Victorian Home End Of Terrace Two Double Bedrooms Immaculately Presented Private Garden Convenient Location

Surbiton 020 8390 3939 dexters.co.uk

## Haycroft Road, Surbiton, KT6





**Ground Floor** 

Surbiton

Surbiton

KT64QU

Sales

2 Claremont Road

020 8390 3939

**First Floor** 

Total area (approx.): 62.1 sq. m (668.4 sq. ft)