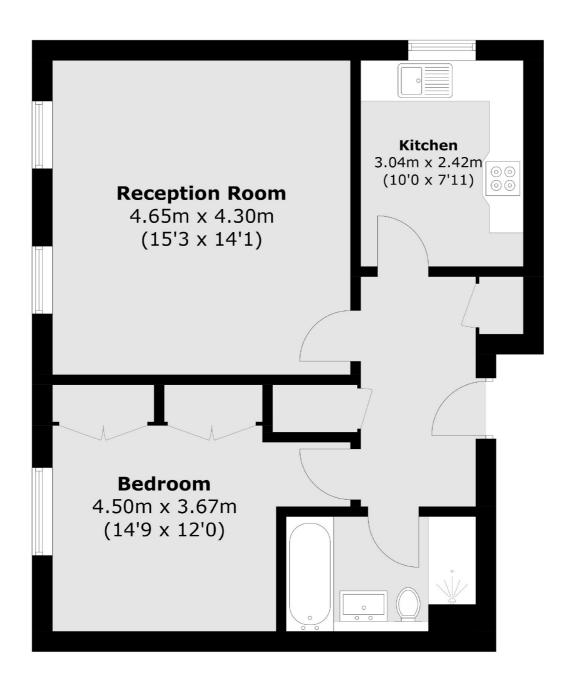

## Balaclava Road, Surbiton, KT6

Total area (approx.): 55.8 sq. m (600.6 sq. ft)

Surbiton

Surbiton

KT64QU

Sales

2 Claremont Road

020 8390 3939